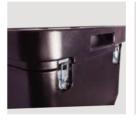

## LEONARDO CASE

"COMPACT MOULDED CASE THAT TRANSPORTS DISPLAY EQUIPMENT SAFELY AND SECURELY"

- Converts into a single counter OR use two cases together to convert into an ellipse shaped counter
- Rotational moulded in-house using state-of-the-art technology
- Standard table top available in black, with custom colours available to order

## **SPECIFICATION**

Material: MDPE

**Technology:** Rotational moulding

Weight: 5kg

Graphic Wrap: 760 x 1250mm

Optional extras: Available with black table top or custom made

colour

Features: 2-in-1 case and counter | Carry handle | secure

padlockable lid | easy-glide wheels