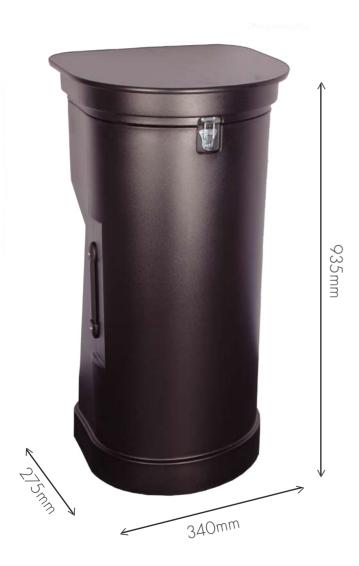

## LEONARDO CASE

"COMPACT MOULDED CASE THAT TRANSPORTS DISPLAY EQUIPMENT SAFELY AND SECURELY"

- Converts into a single counter OR use two cases together to convert into an ellipse shaped counter
- Rotational moulded in-house using state-of-the-art technology
- Standard table top available in black, with custom colours available to order

## **SPECIFICATION**

Material: MDPE

**Technology:** Rotational moulding

Weight: 5kg

Graphic Wrap: 760 x 1250mm

Optional extras: Available with black table top or custom made

colour

Features: 2-in-1 case and counter | Carry handle | secure

padlockable lid | easy-glide wheels