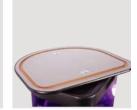

## LEONARDO CASE

"COMPACT MOULDED CASE THAT TRANSPORTS DISPLAY EQUIPMENT SAFELY AND SECURELY"

- Converts into a single counter OR use two cases together to convert into an ellipse shaped counter
- Rotational moulded in-house using state-of-the-art technology
- Standard table top available in black, with custom colours available to order

## **SPECIFICATION**

Material: MDPE

**Technology:** Rotational moulding

Weight: 5kg

Graphic Wrap: 760 x 1250mm

Optional extras: Available with black table top or custom made

colour

Features: 2-in-1 case and counter | Carry handle | secure