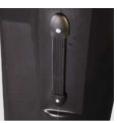

## **SPECIFICATION**

Material: MDPE

**Technology:** Rotational moulding

Weight: 5kg

Graphic Wrap: 760 x 1250mm

Optional extras: Available with black table top or custom made

colour

Features: 2-in-1 case and counter | Carry handle | secure

padlockable lid | easy-glide wheels