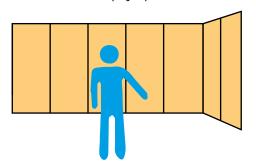

#### **CORNER PANELS**

The diagrams below show how flexible Curvorama panels can fit into a shell scheme corner and can be shifted to one side or the other.

The curve can also be made more or less acute to give about 25mm leeway in both directions on the equal sides diagram.