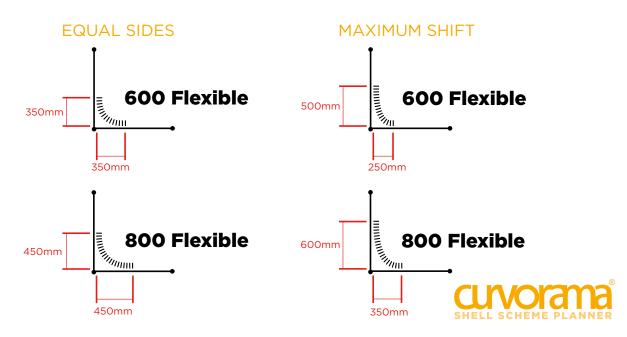

#### **CORNER PANELS**

The diagrams below show how flexible Curvorama panels can fit into a shell scheme corner and can be shifted to one side or the other.

The curve can also be made more or less acute to give about 25mm leeway in both directions on the equal sides diagram.