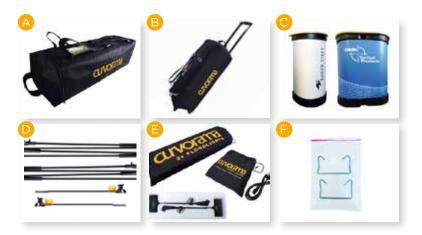

#### **USEFUL OPTIONAL EXTRAS**

- A Holdall (holds 5 x 600mm panels) £33.00
- B 600mm Wheeled Case £90.00
- C 800mm Wheeled Case £99.00
- D Legs and Feet Sets (for free-standing use) £25.00
- E 2 x 150w Floodlights in case (fit to legs) £75.00
- F Shell Scheme Adaptor Clips (for shell schemes built direct to the floor) £3.50 per set