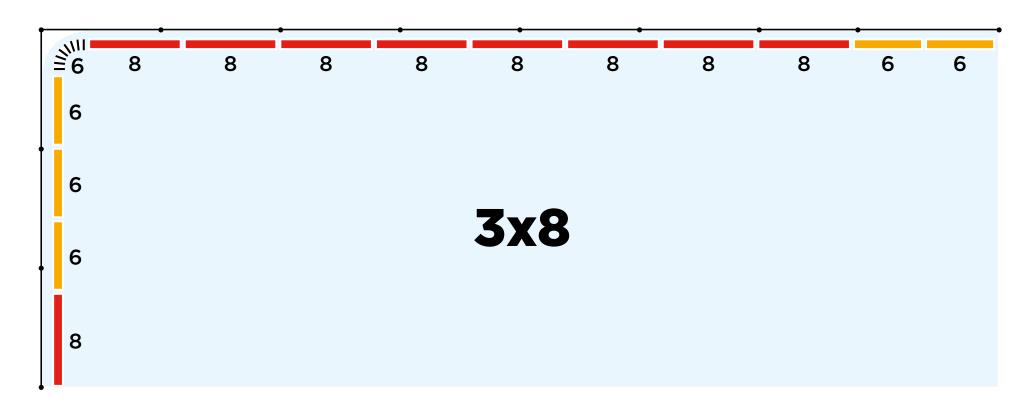

9 x 800 Straight

5 x 600 Straight

1 x 600 Flexible

| COMPONENTS |   |              | (£)   |
|------------|---|--------------|-------|
| 9          | Х | 800 Straight | 675   |
| 5          | Х | 600 Straight | 350   |
| 1          | X | 600 Flexible | 90    |
| 15         | Х | Clips        | 570   |
| TOTAL      |   |              | 1,685 |