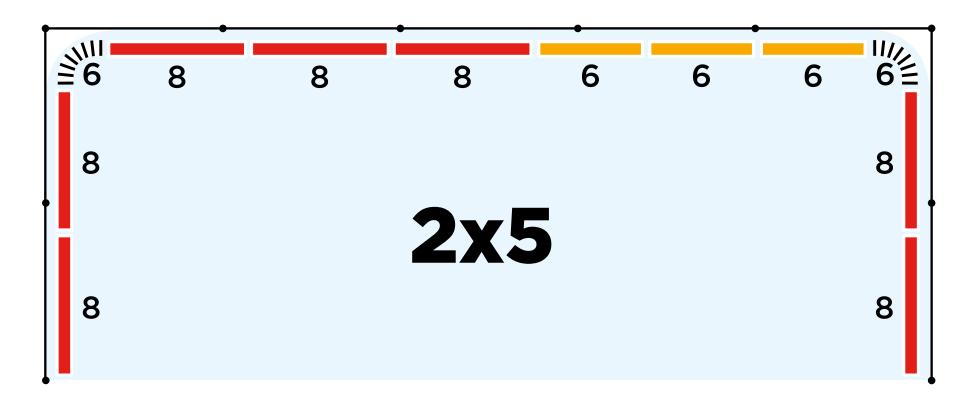

7 x 800 Straight

3 x 600 Straight

2 x 600 Flexible

|       | COMPONENTS |   |              | (£) |
|-------|------------|---|--------------|-----|
|       | 7          | Χ | 800 Straight | 525 |
|       | 3          | Χ | 600 Straight | 210 |
|       | 2          | Х | 600 Flexible | 180 |
|       | 12         | Х | Clips        | 456 |
| TOTAL |            |   | 1,371        |     |
|       |            |   |              |     |