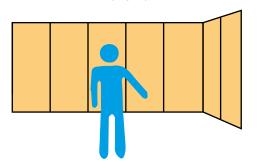

## SIDE WALLS

If your stand has two walls, in order to supply you with the right artwork template we need to know whether yours is a right-handed stand or a left-handed stand.

Looking at the back wall of your stand (the longer wall) imagine pointing with your right hand, are you pointing at a wall or an empty space?