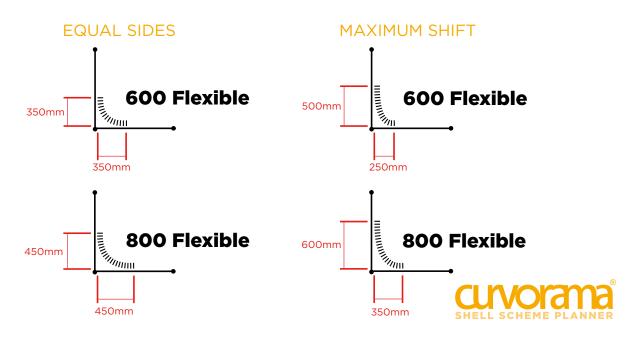

### **CORNER PANELS**

The diagrams below show how flexible Curvorama panels can fit into a shell scheme corner and can be shifted to one side or the other.

The curve can also be made more or less acute to give about 25mm leeway in both directions on the equal sides diagram.