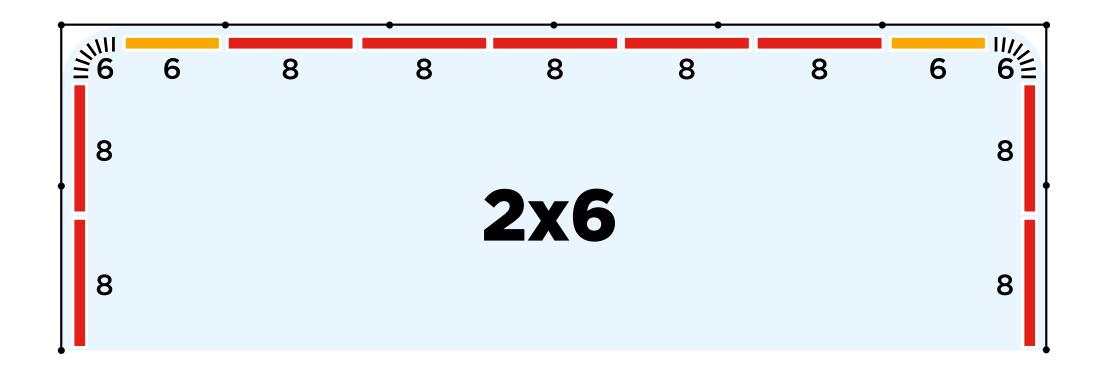

9 x 800 Straight

2 x 600 Straight

2 x 600 Flexible

| COMPONENTS |   |              | (£)   |
|------------|---|--------------|-------|
| 9          | Χ | 800 Straight | 675   |
| 2          | Χ | 600 Straight | 140   |
| 2          | Х | 600 Flexible | 180   |
| 13         | Х | Clips        | 494   |
| TOTAL      |   |              | 1,489 |