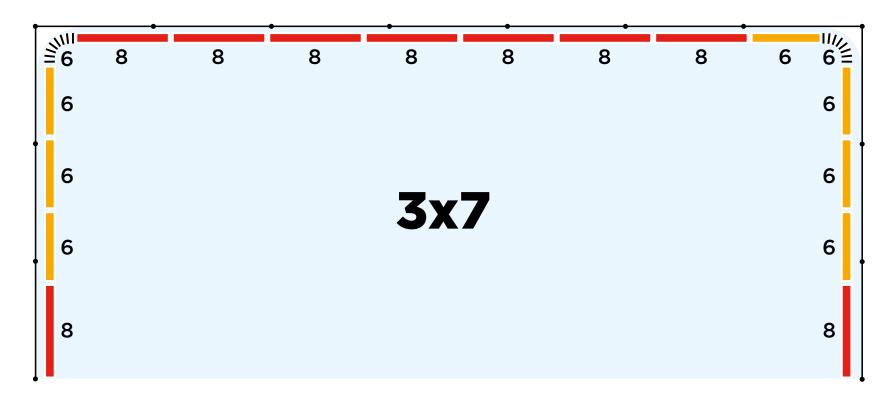

9 x 800 Straight

7 x 600 Straight

2 x 600 Flexible

| COMPONENTS |    |   |              | (£)   |
|------------|----|---|--------------|-------|
|            | 9  | Х | 800 Straight | 675   |
|            | 7  | Х | 600 Straight | 490   |
|            | 2  | Х | 600 Flexible | 180   |
|            | 18 | Х | Clips        | 684   |
| TOTAL      |    |   |              | 2,029 |