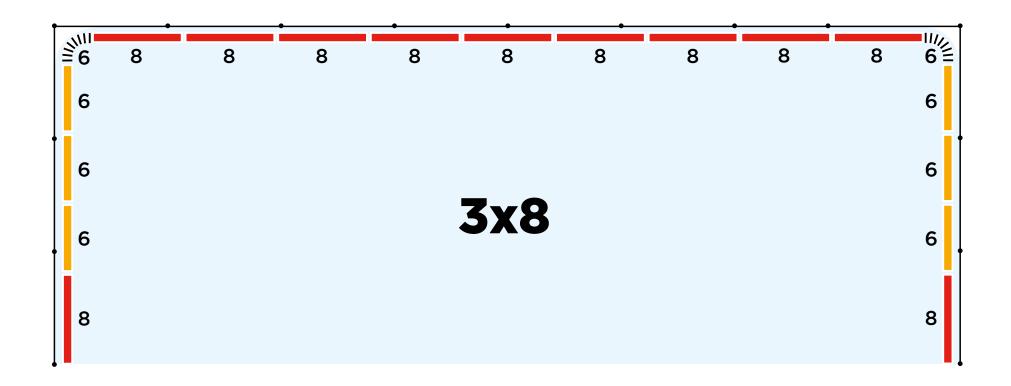

11 x 800 Straight

6 x 600 Straight

2 x 600 Flexible

|       | CC | MC | PONENTS      | (£) |
|-------|----|----|--------------|-----|
|       | 11 | Х  | 800 Straight | 825 |
|       | 6  | Х  | 600 Straight | 420 |
|       | 2  | Х  | 600 Flexible | 180 |
|       | 19 | Х  | Clips        | 722 |
| TOTAL |    |    | 2,147        |     |
|       |    |    |              |     |