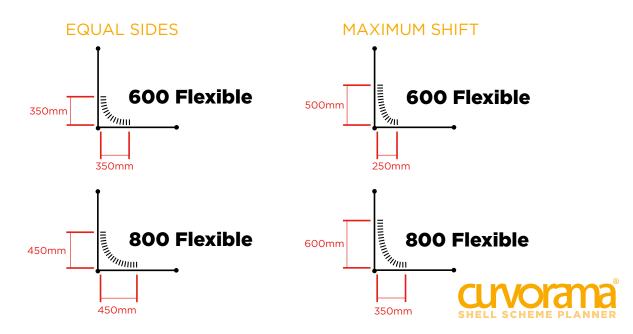

### CORNER PANELS

The diagrams below show how flexible Curvorama panels can fit into a shell scheme corner and can be shifted to one side or the other.

The curve can also be made more or less acute to give about 25mm leeway in both directions on the equal sides diagram.