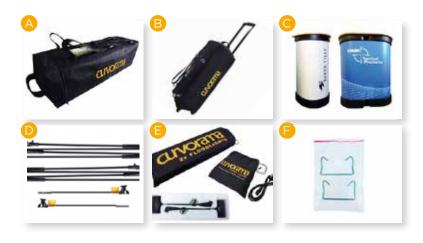

#### USEFUL OPTIONAL EXTRAS

- A Holdall (holds 5 x 600mm panels) £33.00
- B 600mm Wheeled Case **£90.00**
- C 800mm Wheeled Case £99.00
- D Legs and Feet Sets (for free-standing use) £25.00
- E 2 x 150w Floodlights in case (fit to legs) £75.00
- F Shell Scheme Adaptor Clips (for shell schemes built direct to the floor) **£3.50** per set