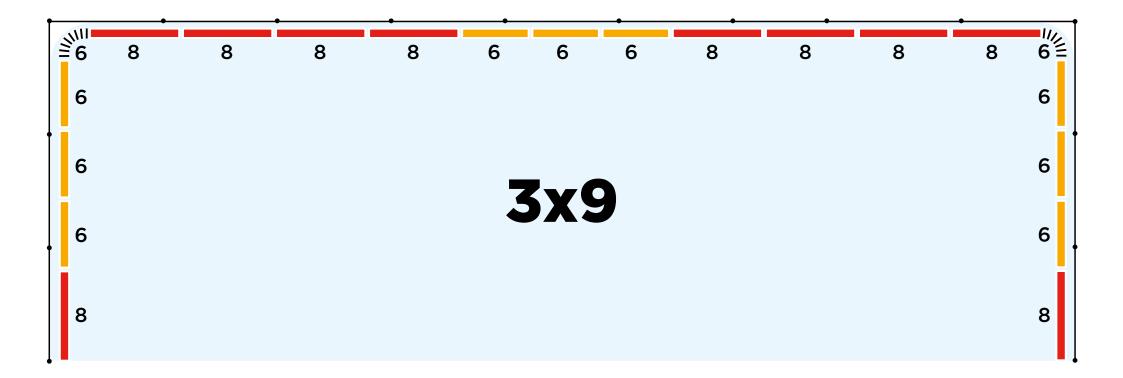

| 10 x |   | 800 Straight |
|------|---|--------------|
| 9 :  | X | 600 Straight |
| 2    | X | 600 Flexible |

| COM  | (£)          |     |
|------|--------------|-----|
| 10 x | 800 Straight | 750 |
| 9 x  | 600 Straight | 630 |
| 2 x  | 600 Flexible | 180 |
| 21 x | Clips        | 798 |
| тот  | 2,358        |     |



800 Straight600 Straight600 Flexible

Please refer to page 2 for further important info.

# ADDITIONAL INFORMATION

## ARTWORK TEMPLATES

We recommend using one of the Adobe Creative Cloud applications to setup your Curvorama design. A template for your chosen configuration will be supplied by one of the studio team, choose from InDesign Illustrator or Photoshop.

Additional Information on setting artwork can be found at fresco.co.uk/artwork-specs or why not give the