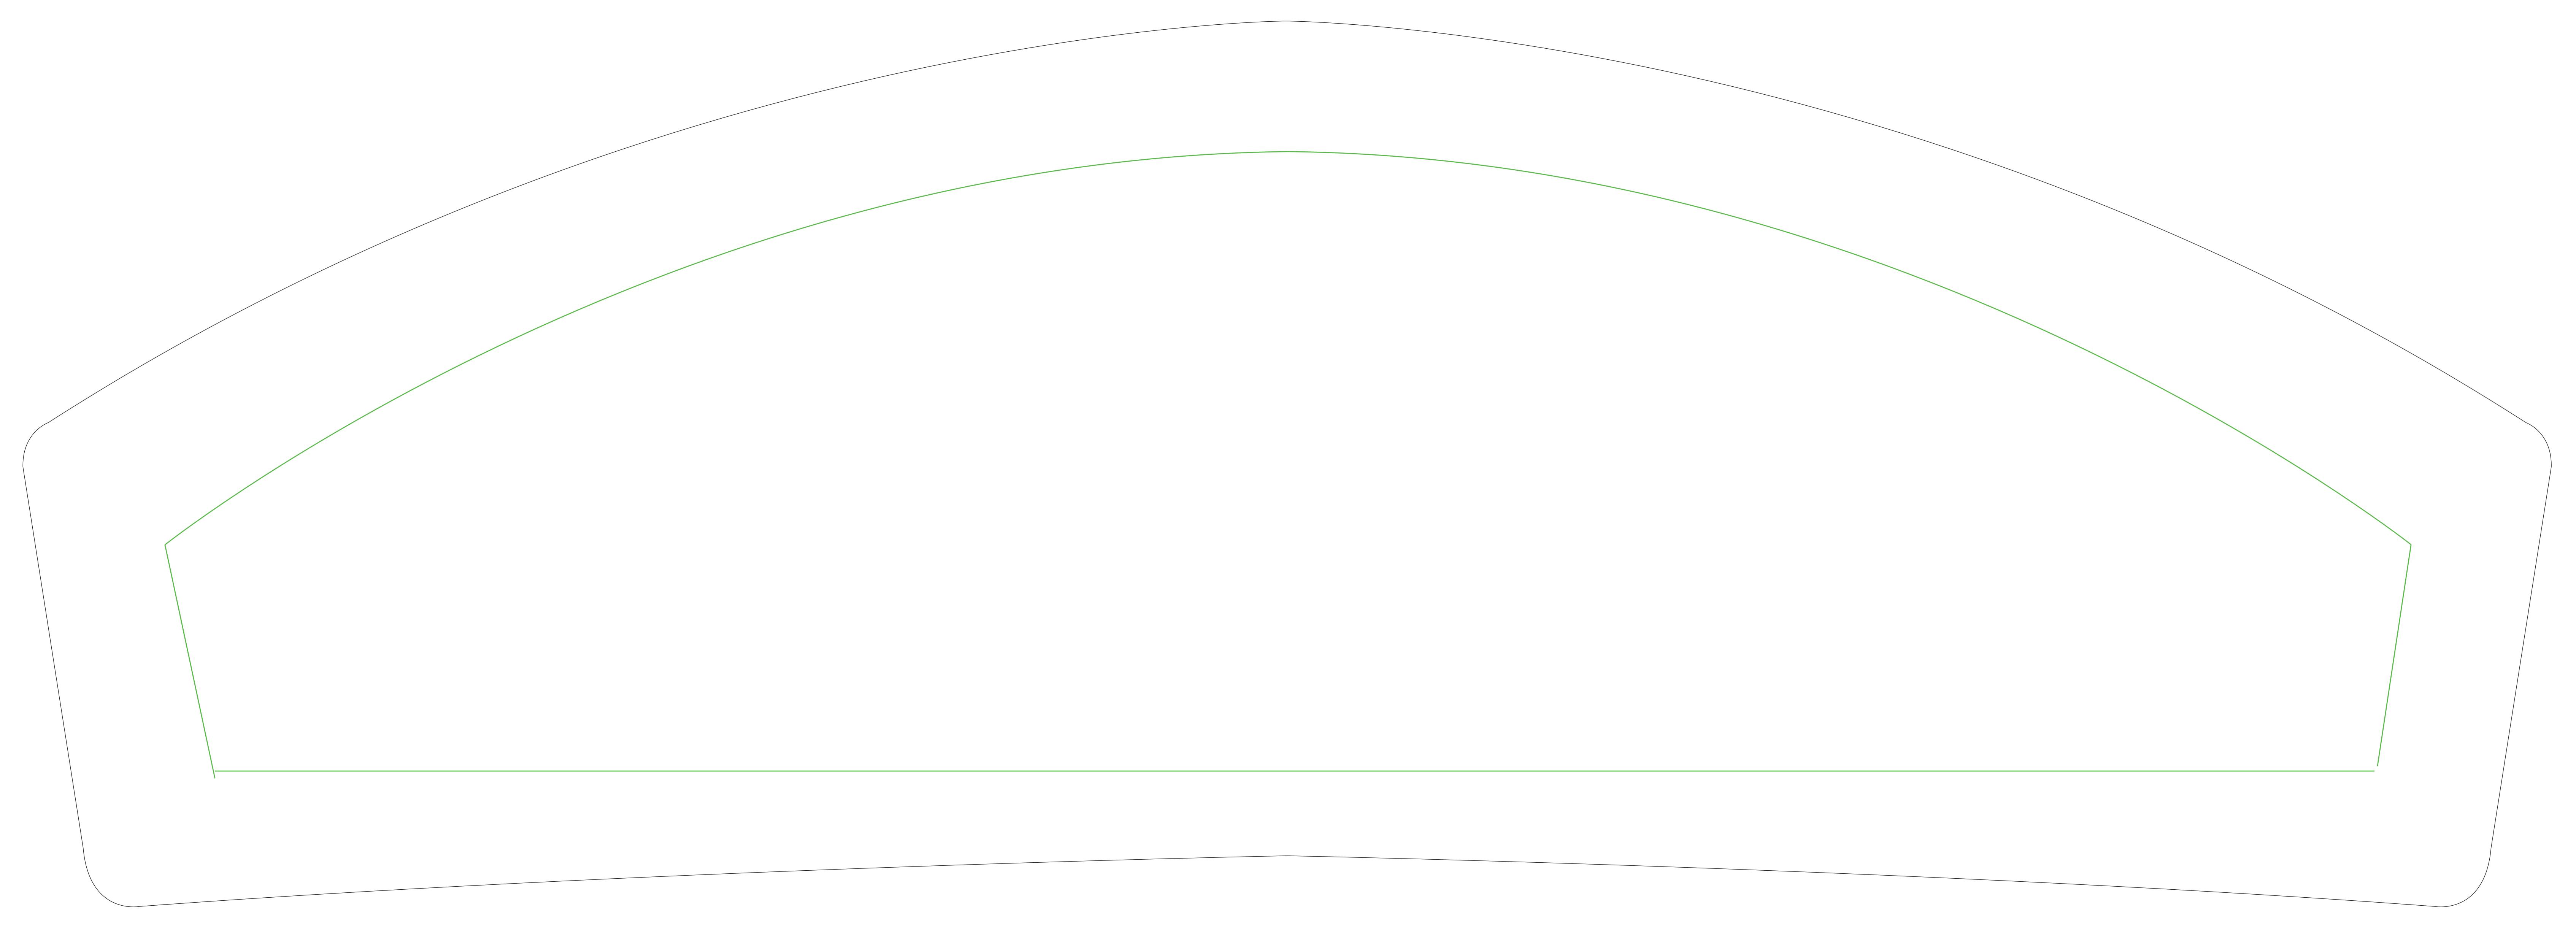

## Meeting pod template

Finished size: 7088 (w) x 2508 (h) mm

Please keep all text, logos and critical design elements to the inside of the safe area indicated by the green keyline.

Normally supplied printed front side only. A printed reverse is available as an optional extra

## This template

Is supplied at 25% of finished size.
Includes bleed (as shown by the red keyline).