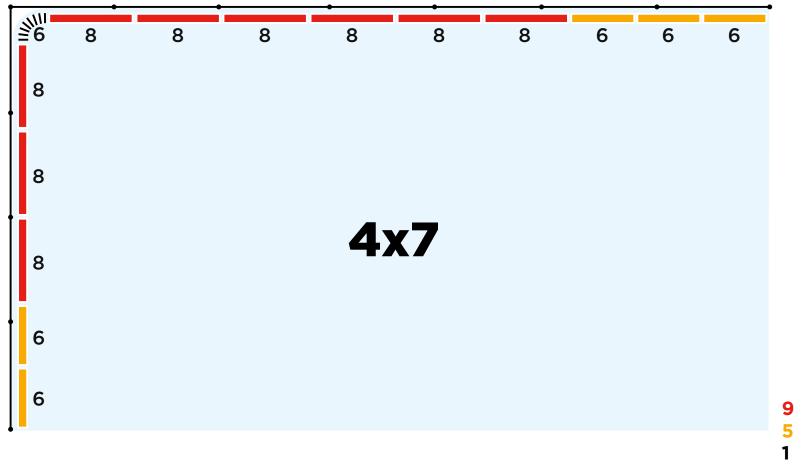

| 9 | Χ | 800 Straight |
|---|---|--------------|
| 5 | X | 600 Straight |
| 1 | X | 600 Flexible |

| СС | ЭМ  | (£)          |     |
|----|-----|--------------|-----|
| 9  | х   | 800 Straight | 675 |
| 5  | х   | 600 Straight | 350 |
| 1  | х   | 600 Flexible | 90  |
| 15 | х   | Clips        | 570 |
| тс | )T/ | 1685         |     |