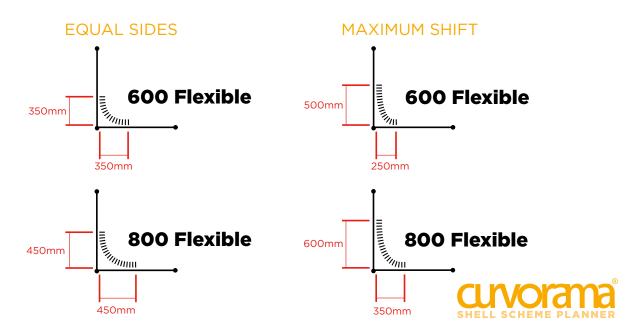

### CORNER PANELS

The diagrams below show how flexible Curvorama panels can fit into a shell scheme corner and can be shifted to one side or the other.

The curve can also be made more or less acute to give about 25mm leeway in both directions on the equal sides diagram.