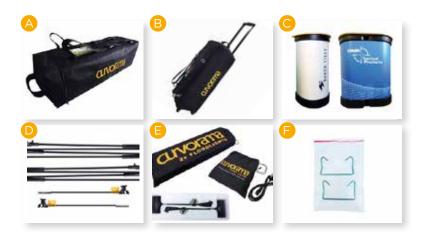

#### USEFUL OPTIONAL EXTRAS

- A Holdall (holds 5 x 600mm panels) £33.00
- B 600mm Wheeled Case **£90.00**
- C 800mm Wheeled Case £99.00
- D Legs and Feet Sets (for free-standing use) £25.00
- E 2 x 150w Floodlights in case (fit to legs) £75.00
- F Shell Scheme Adaptor Clips (for shell schemes built direct to the floor) **£3.50** per set