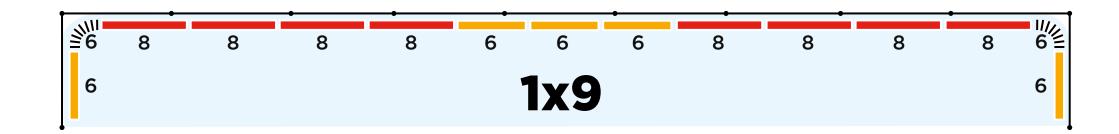

8 x 800 Straight

5 x 600 Straight

2 x 600 Flexible

| COMPONENTS |                   |                           | (£)                                                                    |
|------------|-------------------|---------------------------|------------------------------------------------------------------------|
| 8          | Х                 | 800 Straight              | 600                                                                    |
| 5          | Х                 | 600 Straight              | 350                                                                    |
| 2          | Х                 | 600 Flexible              | 180                                                                    |
| 15         | Х                 | Clips                     | 570                                                                    |
| TOTAL      |                   |                           | 1700                                                                   |
|            | 8<br>5<br>2<br>15 | 8 x<br>5 x<br>2 x<br>15 x | 8 x 800 Straight<br>5 x 600 Straight<br>2 x 600 Flexible<br>15 x Clips |