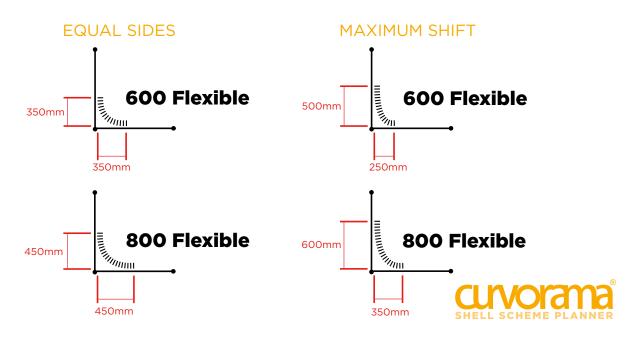

### **CORNER PANELS**

The diagrams below show how flexible Curvorama panels can fit into a shell scheme corner and can be shifted to one side or the other.

The curve can also be made more or less acute to give about 25mm leeway in both directions on the equal sides diagram.