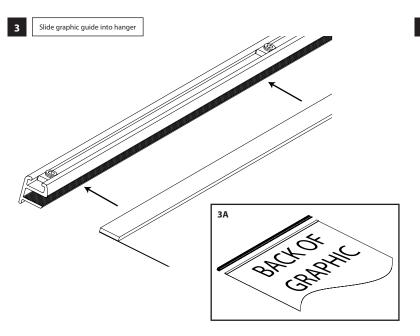

## MEDIO SLIDE CAFÉ BARRIER - GRAPHIC ATTACHMENT INSTRUCTIONS

1 Undo grub screws and remove graphic guide