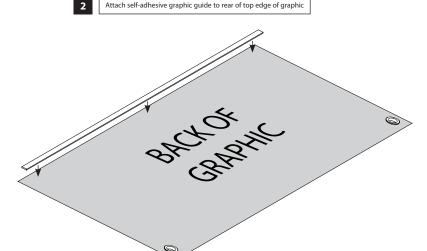

## MEDIO SLIDE CAFÉ BARRIER - GRAPHIC ATTACHMENT INSTRUCTIONS

1 Undo grub screws and remove graphic guide