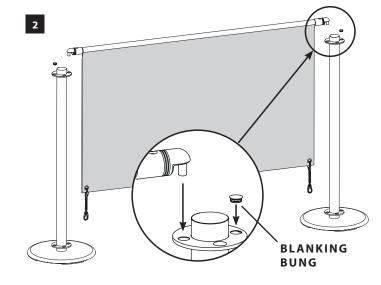

## MEDIO SLIDE CAFÉ BARRIER - ASSEMBLY INSTRUCTIONS

1

3

**Graphic Attachment instructions on reverse** 