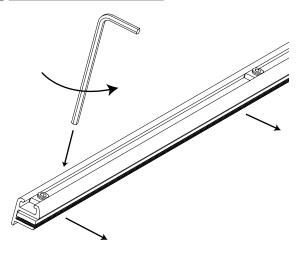

## MEDIO SLIDE CAFÉ BARRIER - GRAPHIC ATTACHMENT INSTRUCTIONS

1 Undo grub screws and remove graphic guide