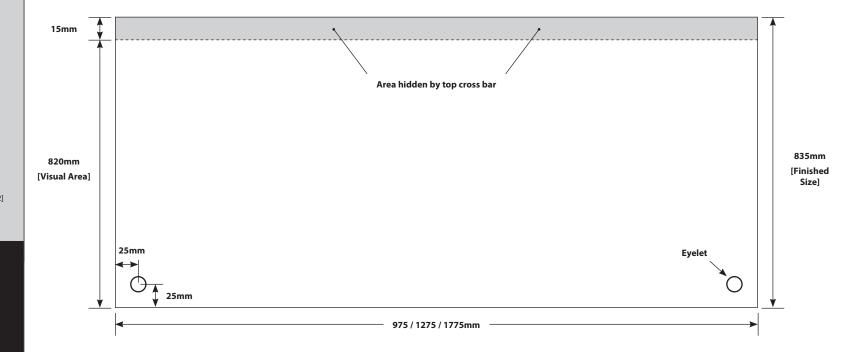

## Finished graphic panel size

835mm x 1775 / 1275 / 975mm

[Please note – 15mm at top of graphic is hidden by hanger]

#### Visual graphic area

820mm x 1775 / 1275 / 975mm

# Finished graphic panel size

835mm x 1775 / 1275 / 975mm

[Please note – 15mm at top of graphic is hidden by hanger]

#### Finished graphic panel size

835mm x 1775 / 1275 / 975mm

[Please note – 15mm at top of graphic is hidden by hanger]