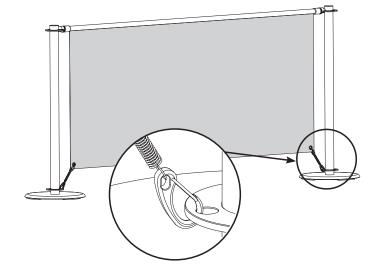

## MEDIO SLIDE CAFÉ BARRIER - CROSS BAR ASSEMBLY INSTRUCTIONS

# Attach graphic to hanger (see graphic attachment instructions)