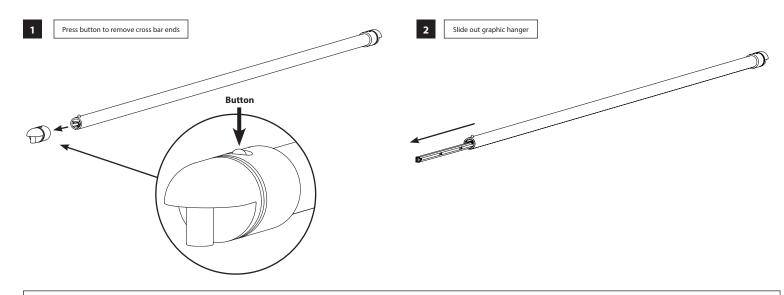

## MEDIO SLIDE CAFÉ BARRIER - ASSEMBLY INSTRUCTIONS

1

3

**Graphic Attachment instructions on reverse** 

# Attach graphic to hanger (see graphic attachment instructions)