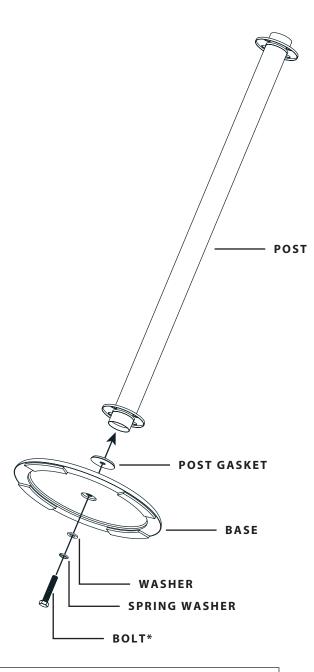

# **POST**

1 x Post

1 x Base

1 x Post Gasket

1 x Bolt

1 x Washer

1 x Spring Washer

8 x Blanking Bungs