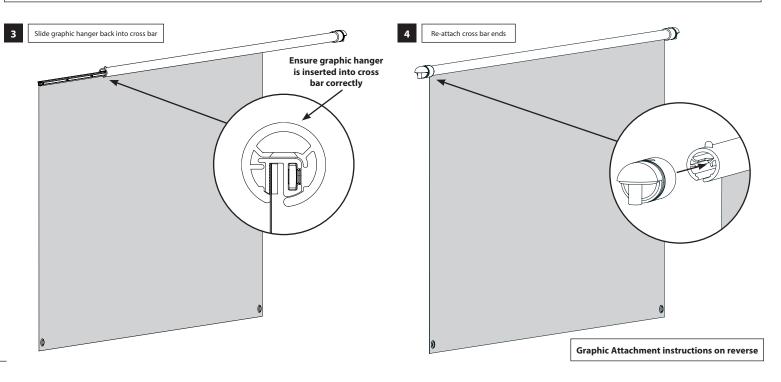

## MEDIO SLIDE CAFÉ BARRIER - ASSEMBLY INSTRUCTIONS

1

3

**Graphic Attachment instructions on reverse** 

# Attach graphic to hanger (see graphic attachment instructions)