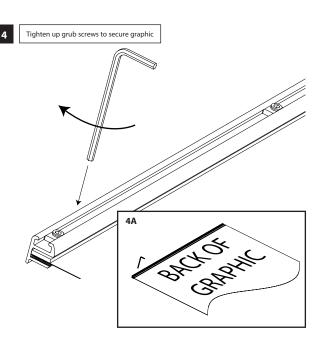

## MEDIO SLIDE CAFÉ BARRIER - GRAPHIC ATTACHMENT INSTRUCTIONS

1 Undo grub screws and remove graphic guide