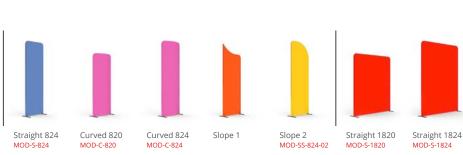

**OPTIONAL ELEMENTS :** 

Modulate half feet (pair) MOD-HALF-FOOT-P

MIX & MATCH THE 11 MODULATE FRAMES :

Straight 424

MOD-S-424

218 (w) x 6 (h) x 80 (d) mm

Straight 420

MOD-S-420

Straight 810

MOD-S-810

Straight 820

MOD-S-820

Spot LED Strip LED-STRIP-ARM-BDLK