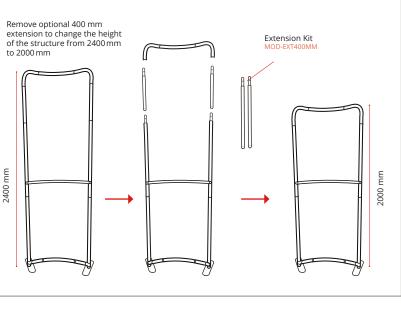

Simple assembly with

numbered frame parts

400 mm extension

included

Double-sided tension fabric. Zip system

Modulate<sup>™</sup> carry bag with dedicated compartments for the feet and graphics