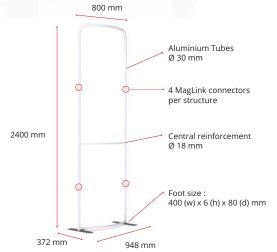

360° MagLink connector in each pole. 4 magnets per structure

Self-locking system with bungee poles and push-buttons

Central reinforcement tube (Ø 18 mm)

2 stabilising feet with Twist & Lock supplied with each frame

Simple assembly with

numbered frame parts

400 mm extension

included

Double-sided tension fabric. Zip system

Modulate<sup>™</sup> carry bag with dedicated compartments for the feet and graphics

## Structure informations :

| Item                       | Modulate Curved 824                                         |
|----------------------------|-------------------------------------------------------------|
| Code                       | MOD-C-824                                                   |
| Structure dimensions       | 948 (w) x 2400 (h) x 372 (d) mm                             |
| Graphic visual area        | 895 (w) x 2382 (h) mm                                       |
| Boxed dimensions (2 boxes) | 1000 (w) x 245 (h) x 125 (d) + 460 (w) x 65 (h) x 65 (d) mm |
| Structure weight           | 6.93 kg                                                     |
| Boxed weight (2 boxes)     | 7.27 kg                                                     |