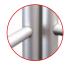

360° MagLink connector in each pole. 4 magnets per structure

Self-locking system with bungee poles and push-buttons

Central reinforcement tube (Ø 18 mm)

2 stabilising feet with Twist & Lock supplied with each frame

## Fixing for 30mm Ø tubing

 $Q_{X1}$ 

**REKONFIGURIERBARE HÖHE** 

CONNECTING MULTIPLE FRAMES

ŝ

Remove one foot from second frame and align both frames on one foot

MODULATE