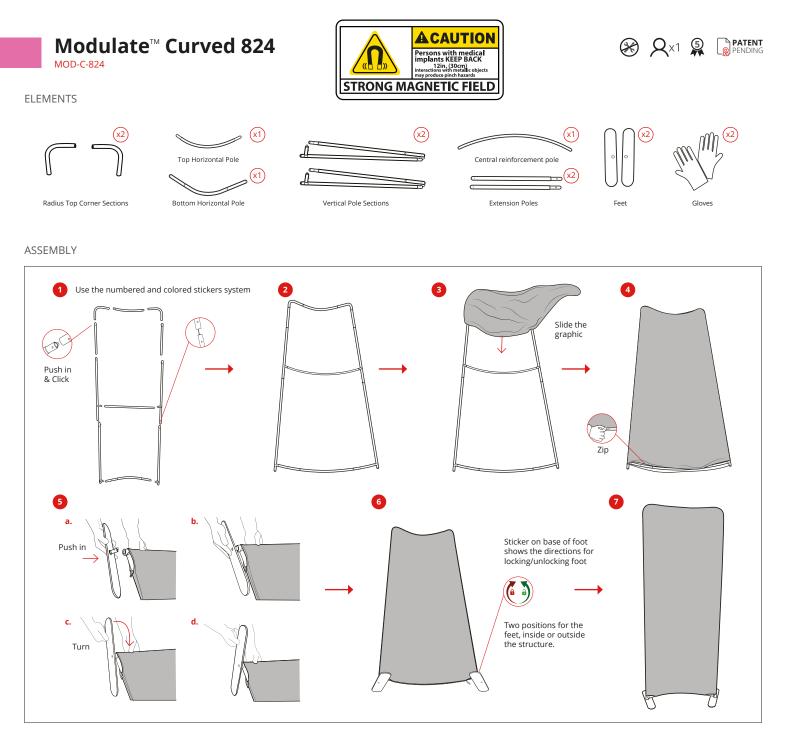

- Thanks to the exclusive MagLink magnetic system built into the structure, you can connect the frames by simply touching them together.
- With the Twist & Lock system, simply position the foot under the structure, turn it and it's locked!
- The graphics are very easy to maintain thanks to the crease-resistant and machine washable textile cover. Stretch fabric with zip system.

360° MagLink connector in each pole. 4 magnets per structure

Self-locking system with bungee poles and push-buttons

Central reinforcement tube (Ø 18 mm)

2 stabilising feet with Twist & Lock supplied with each frame

Simple assembly with

numbered frame parts

400 mm extension

included

Double-sided tension fabric. Zip system

Modulate<sup>™</sup> carry bag with dedicated compartments for the feet and graphics