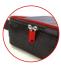

Simple assembly with

numbered frame parts

400 mm extension

included

Double-sided tension fabric. Zip system

Modulate<sup>™</sup> carry bag with dedicated compartments for the feet and graphics