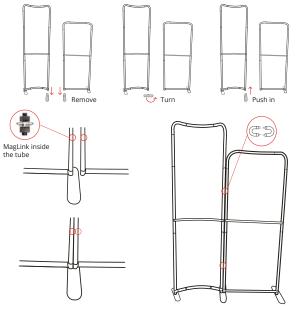

- Thanks to the exclusive MagLink magnetic system built into the structure, you can connect the frames by simply touching them together.
- With the Twist & Lock system, simply position the foot under the structure, turn it and it's locked!
- The graphics are very easy to maintain thanks to the crease-resistant and machine washable textile cover. Stretch fabric with zip system.

360° MagLink connector in each pole. 4 magnets per structure

Self-locking system with bungee poles and push-buttons

Central reinforcement tube (Ø 18 mm)

2 stabilising feet with Twist & Lock supplied with each frame

## Fixing for 30mm Ø tubing

 $Q_{X1}$ 

**REKONFIGURIERBARE HÖHE** 

CONNECTING MULTIPLE FRAMES

ŝ

Remove one foot from second frame and align both frames on one foot

MODULATE