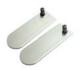

360° MagLink connector in each pole. 4 magnets per structure

Self-locking system with bungee poles and push-buttons

Central reinforcement tube (Ø 18 mm)

2 stabilising feet with Twist & Lock supplied with each frame