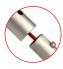

- Thanks to the exclusive MagLink magnetic system built into the structure, you can connect the frames by simply touching them together.
- With the Twist & Lock system, simply position the foot under the structure, turn it and it's locked!
- The graphics are very easy to maintain thanks to the crease-resistant and machine washable textile cover. Stretch fabric with zip system.

360° MagLink connector in each pole. 4 magnets per structure

Self-locking system with bungee poles and push-buttons

Central reinforcement tube (Ø 18 mm)

2 stabilising feet with Twist & Lock supplied with each frame