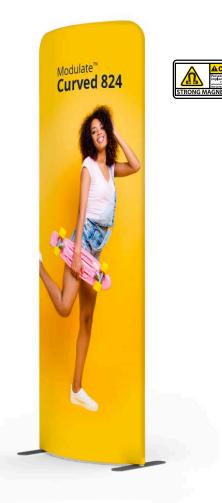

## Modulate<sup>™</sup> Curved 824

MOD-C-824

Modulate<sup>™</sup> consists of a set of frames made from aluminium tubes (Ø30 mm) covered with a printed tension fabric graphic. These frames can be connected together using powerful magnets inside each frame. Modulate range is available in 11 different sized formats.

- Thanks to the exclusive MagLink magnetic system built into the structure, you can connect the frames by simply touching them together.
- With the Twist & Lock system, simply position the foot under the structure, turn it and it's locked!
- The graphics are very easy to maintain thanks to the crease-resistant and machine washable textile cover. Stretch fabric with zip system.