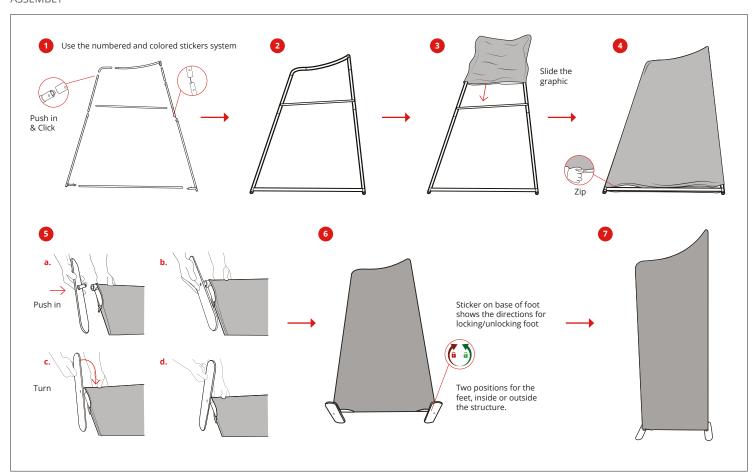

### **ASSEMBLY**

- Thanks to the exclusive **MagLink** magnetic system built into the structure, you can connect the frames by simply touching them together.
- With the **Twist & Lock** system, simply position the foot under the structure, turn it and it's locked!
- The graphics are very easy to maintain thanks to the crease-resistant and machine washable textile cover. Stretch fabric with zip system.

360° MagLink connector in each pole. 4 magnets per structure

Simple assembly with numbered frame parts

Self-locking system with bungee poles and push-buttons

2 stabilising feet with Twist & Lock supplied with each frame