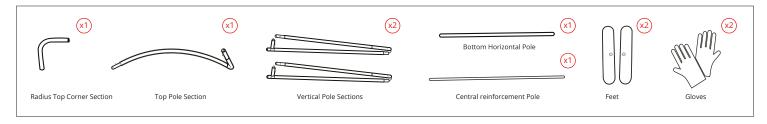

#### **ELEMENTS**

360° MagLink connector in each pole. 4 magnets per structure

Simple assembly with numbered frame parts

Self-locking system with bungee poles and push-buttons

2 stabilising feet with Twist & Lock supplied with each frame

Central reinforcement tube (Ø 18 mm)

Modulate<sup>™</sup> carry bag with dedicated compartments for the feet and graphics

Double-sided tension fabric. Zip system

| Structure informations : |  |                                 |
|--------------------------|--|---------------------------------|
| Item                     |  | Modulate Slope 1                |
| Code                     |  | MOD-SS-824-01                   |
| Structure dimensions     |  | 818 (w) x 2300 (h) x 400 (d) mm |
| Graphic visual area      |  | 800 (w) x 2282 (h) mm           |
| Boxed dimensions         |  | 1000 (w) x 245 (h) x 125 (d) mm |
| Structure weight         |  | 6.60 kg                         |
| Boxed weight             |  | 6.95 kg                         |