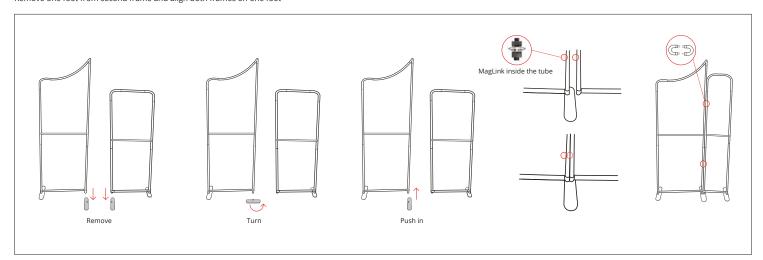

## CONNECTING MULTIPLE FRAMES

Remove one foot from second frame and align both frames on one foot

- Thanks to the exclusive **MagLink** magnetic system built into the structure, you can connect the frames by simply touching them together.
- With the **Twist & Lock** system, simply position the foot under the structure, turn it and it's locked!
- The graphics are very easy to maintain thanks to the crease-resistant and machine washable textile cover. Stretch fabric with zip system.