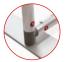

360° MagLink connector in each pole. 4 magnets per structure

Simple assembly with numbered frame parts

Self-locking system with bungee poles and push-buttons

2 stabilising feet with Twist & Lock supplied with each frame

Modulate™

Slope 1

800 mm

Aluminium Tubes Ø 30 mm

4 MagLink connectors per structure

Central reinforcement Ø 18 mm

Foot size : 400 (w) x 6 (h) x 80 (d) mm

Fixing for 30mm Ø tubing US903