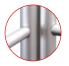

- Thanks to the exclusive **MagLink** magnetic system built into the structure, you can connect the frames by simply touching them together.
- With the **Twist & Lock** system, simply position the foot under the structure, turn it and it's locked!
- The graphics are very easy to maintain thanks to the crease-resistant and machine washable textile cover. Stretch fabric with zip system.

360° MagLink connector in each pole. 4 magnets per structure

Simple assembly with numbered frame parts

Self-locking system with bungee poles and push-buttons

2 stabilising feet with Twist & Lock supplied with each frame