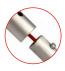

## CONNECTING MULTIPLE FRAMES

Remove one foot from second frame and align both frames on one foot