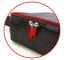

Central reinforcement tube (Ø 18 mm)

Modulate<sup>™</sup> carry bag with dedicated compartments for the feet and graphics

Double-sided tension fabric. Zip system

| Structure informations : |  |                                 |
|--------------------------|--|---------------------------------|
| Item                     |  | Modulate Slope 1                |
| Code                     |  | MOD-SS-824-01                   |
| Structure dimensions     |  | 818 (w) x 2300 (h) x 400 (d) mm |
| Graphic visual area      |  | 800 (w) x 2282 (h) mm           |
| Boxed dimensions         |  | 1000 (w) x 245 (h) x 125 (d) mm |
| Structure weight         |  | 6.60 kg                         |
| Boxed weight             |  | 6.95 kg                         |