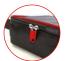

Central reinforcement tube (Ø 18 mm)

Modulate<sup>™</sup> carry bag with dedicated compartments for the feet and graphics

Double-sided tension fabric. Zip system

| Structure informations : |                                 |
|--------------------------|---------------------------------|
| Item                     | Modulate Slope 2                |
| Code                     | MOD-SS-824-02                   |
| Structure dimensions     | 818 (w) x 2400 (h) x 400 (d) mm |
| Graphic visual area      | 800 (w) x 2382 (h) mm           |
| Boxed dimensions         | 1000 (w) x 245 (h) x 125 (d) mm |
| Structure weight         | 6.55 kg                         |
| Boxed weight             | 6.91 kg                         |