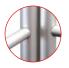

# CONNECTING MULTIPLE FRAMES

Remove one foot from second frame and align both frames on one foot