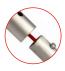

- Thanks to the exclusive **MagLink** magnetic system built into the structure, you can connect the frames by simply touching them together.
- With the **Twist & Lock** system, simply position the foot under the structure, turn it and it's locked!
- The graphics are very easy to maintain thanks to the crease-resistant and machine washable textile cover. Stretch fabric with zip system.

360° MagLink connector in each pole. 4 magnets per structure

Simple assembly with numbered frame parts

Self-locking system with bungee poles and push-buttons

2 stabilising feet with Twist & Lock supplied with each frame