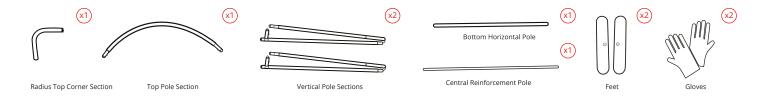

Boxed weight             | 6.91 kg                         |

### **OPTIONAL ELEMENTS:**



Modulate half feet (pair) MOD-HALF-FOOT-P 218 (w) x 6 (h) x 80 (d) mm



Spot LED Flood LED-FLOOD-ARM-BDLK



Spot LED Strip LED-STRIP-ARM-BDLK



818 mm

800 mm

Aluminium Tubes Ø 30 mm

4 MagLink connectors per structure

Central reinforcement Ø 18 mm

Foot size : 400 (w) x 6 (h) x 80 (d) mm

Fixing for 30mm Ø tubing

# MIX & MATCH THE 11 MODULATE FRAMES:



Straight 420 Straight 424 MOD-S-420 MOD-S-424



Straight 810

MOD-S-810

Straight 820

MOD-S-820



Straight 824

MOD-S-824



MOD-C-820



Curved 824

MOD-C-824





MOD-SS-824-01

2400 mm



400 mm



MOD-SS-824-02



Straight 1820 MOD-S-1820

Straight 1824 MOD-S-1824

# Modulate<sup>™</sup> Slope 2 MOD-SS-824-02









### **ELEMENTS**



# ASSEMBLY



# CONNECTING MULTIPLE FRAMES

Remove one foot from second frame and align both frames on one foot