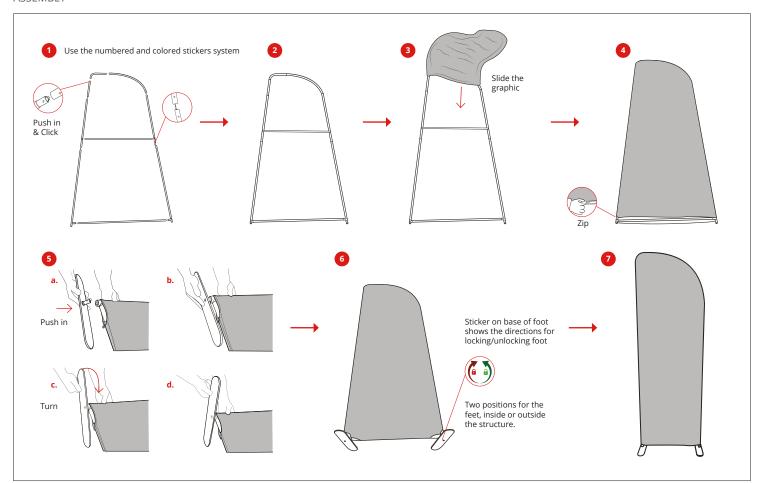

# ASSEMBLY

- Thanks to the exclusive **MagLink** magnetic system built into the structure, you can connect the frames by simply touching them together.
- With the **Twist & Lock** system, simply position the foot under the structure, turn it and it's locked!
- The graphics are very easy to maintain thanks to the crease-resistant and machine washable textile cover. Stretch fabric with zip system.

360° MagLink connector in each pole. 4 magnets per structure

Simple assembly with numbered frame parts

Self-locking system with bungee poles and push-buttons

2 stabilising feet with Twist & Lock supplied with each frame