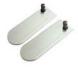

### **OPTIONAL ELEMENTS:**

Modulate half feet (pair) MOD-HALF-FOOT-P 218 (w) x 6 (h) x 80 (d) mm

Spot LED Flood LED-FLOOD-ARM-BDLK

Spot LED Strip LED-STRIP-ARM-BDLK

818 mm

800 mm

Aluminium Tubes Ø 30 mm

4 MagLink connectors per structure

Central reinforcement Ø 18 mm

Foot size : 400 (w) x 6 (h) x 80 (d) mm

Fixing for 30mm Ø tubing