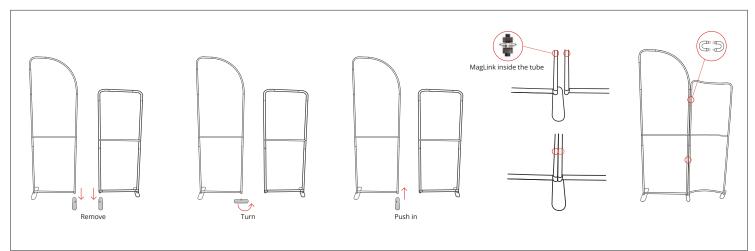

# CONNECTING MULTIPLE FRAMES

Remove one foot from second frame and align both frames on one foot