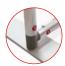

- Thanks to the exclusive **MagLink** magnetic system built into the structure, you can connect the frames by simply touching them together.
- With the **Twist & Lock** system, simply position the foot under the structure, turn it and it's locked!
- The graphics are very easy to maintain thanks to the crease-resistant and machine washable textile cover. Stretch fabric with zip system.

Central reinforcement Ø 18 mm

Foot size : 400 (w) x 6 (h) x 80 (d) mm

Fixing for 30mm Ø tubing