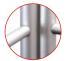

360° MagLink connector in each pole. 4 magnets per structure

400 mm extension included

Self-locking system with bungee poles and push-buttons

Simple assembly with numbered frame parts

Central reinforcement tube (Ø 18 mm)

# RECONFIGURABLE HEIGHT 2400 MM → 2000 MM