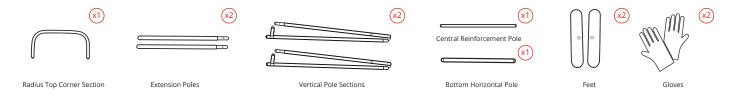

#### **ASSEMBLY**

- Thanks to the exclusive **MagLink** magnetic system built into the structure, you can connect the frames by simply touching them together.
- With the **Twist & Lock** system, simply position the foot under the structure, turn it and it's locked!
- The graphics are very easy to maintain thanks to the crease-resistant and machine washable textile cover. Stretch fabric with zip system.

360° MagLink connector in each pole. 4 magnets per structure

400 mm extension included

Self-locking system with bungee poles and push-buttons

Simple assembly with numbered frame parts

Central reinforcement tube (Ø 18 mm)

2 stabilising feet with Twist & Lock supplied with each frame

Double-sided tension fabric. Zip system

Modulate<sup>™</sup> carry bag with dedicated compartments for the feet and graphics

| Structure informations :   |                                                             |
|----------------------------|-------------------------------------------------------------|
| Item                       | Modulate Straight 424                                       |
| Code                       | MOD-S-424                                                   |
| Structure dimensions       | 418 (w) x 2400 (h) x 400 (d) mm                             |
| Graphic visual area        | 400 (w) x 2382 (h) mm                                       |
| Boxed dimensions (2 boxes) | 1000 (w) x 245 (h) x 125 (d) + 460 (w) x 65 (h) x 65 (d) mm |
| Structure weight           | 6.38 kg                                                     |
| Boxed weight (2 boxes)     | 6.86 kg                                                     |