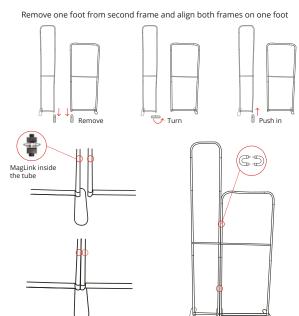

- Thanks to the exclusive **MagLink** magnetic system built into the structure, you can connect the frames by simply touching them together.
- With the **Twist & Lock** system, simply position the foot under the structure, turn it and it's locked!
- The graphics are very easy to maintain thanks to the crease-resistant and machine washable textile cover. Stretch fabric with zip system.

# RECONFIGURABLE HEIGHT 2400 MM → 2000 MM

# CONNECTING MULTIPLE FRAMES