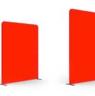

# CONNECTING MULTIPLE FRAMES

- Thanks to the exclusive **MagLink** magnetic system built into the structure, you can connect the frames by simply touching them together.
- With the **Twist & Lock** system, simply position the foot under the structure, turn it and it's locked!
- The graphics are very easy to maintain thanks to the crease-resistant and machine washable textile cover. Stretch fabric with zip system.