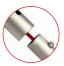

- Thanks to the exclusive **MagLink** magnetic system built into the structure, you can connect the frames by simply touching them together.
- With the **Twist & Lock** system, simply position the foot under the structure, turn it and it's locked!
- The graphics are very easy to maintain thanks to the crease-resistant and machine washable textile cover. Stretch fabric with zip system.

360° MagLink connector in each pole. 4 magnets per structure

400 mm extension included

Self-locking system with bungee poles and push-buttons

Simple assembly with numbered frame parts

Central reinforcement tube (Ø 18 mm)

# CONNECTING MULTIPLE FRAMES