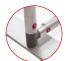

- Thanks to the exclusive **MagLink** magnetic system built into the structure, you can connect the frames by simply touching them together.
- With the **Twist & Lock** system, simply position the foot under the structure, turn it and it's locked!
- The graphics are very easy to maintain thanks to the crease-resistant and machine washable textile cover. Stretch fabric with zip system.

2 stabilising feet with Twist & Lock supplied with each frame

Double-sided tension fabric. Zip system

Modulate<sup>™</sup> carry bag with dedicated compartments for the feet and graphics

| Structure informations :   |                                                             |
|----------------------------|-------------------------------------------------------------|
| Item                       | Modulate Straight 424                                       |
| Code                       | MOD-S-424                                                   |
| Structure dimensions       | 418 (w) x 2400 (h) x 400 (d) mm                             |
| Graphic visual area        | 400 (w) x 2382 (h) mm                                       |
| Boxed dimensions (2 boxes) | 1000 (w) x 245 (h) x 125 (d) + 460 (w) x 65 (h) x 65 (d) mm |
| Structure weight           | 6.38 kg                                                     |
| Boxed weight (2 boxes)     | 6.86 kg                                                     |