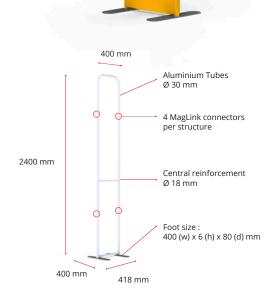

# **Modulate<sup>™</sup> Straight 424**

**Modulate**<sup>™</sup> consists of a set of frames made from aluminium tubes (Ø30 mm) covered with a printed tension fabric graphic. These frames can be connected together using powerful magnets inside each frame. Modulate range is available in 11 different sized

360° MagLink connector in each pole. 4 magnets per structure

400 mm extension included

Self-locking system with bungee poles and push-buttons

Simple assembly with numbered frame parts

Central reinforcement tube (Ø 18 mm)

2 stabilising feet with Twist & Lock supplied with each frame

Double-sided tension fabric. Zip system

Modulate<sup>™</sup> carry bag with dedicated compartments for the feet and graphics

| Structure informations :   |                                                             |
|----------------------------|-------------------------------------------------------------|
| Item                       | Modulate Straight 424                                       |
| Code                       | MOD-S-424                                                   |
| Structure dimensions       | 418 (w) x 2400 (h) x 400 (d) mm                             |
| Graphic visual area        | 400 (w) x 2382 (h) mm                                       |
| Boxed dimensions (2 boxes) | 1000 (w) x 245 (h) x 125 (d) + 460 (w) x 65 (h) x 65 (d) mm |
| Structure weight           | 6.38 kg                                                     |
| Boxed weight (2 boxes)     | 6.86 kg                                                     |