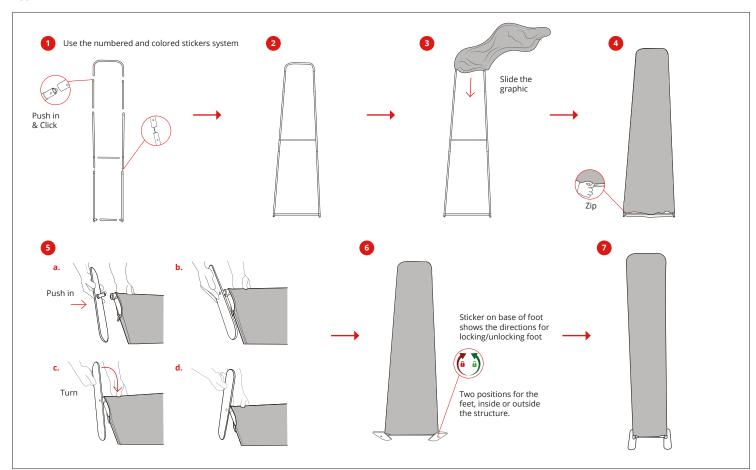

# RECONFIGURABLE HEIGHT 2400 MM → 2000 MM

360° MagLink connector in each pole. 4 magnets per structure

400 mm extension included

Self-locking system with bungee poles and push-buttons

Simple assembly with numbered frame parts

Central reinforcement tube (Ø 18 mm)