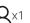

dimensions (2 boxes) | 1000 (w) x 245 (h) x 125 (d) + 460 (w) x 65 (h) x 65 (d) mm |
| Structure weight           | 6.38 kg                                                     |
| Boxed weight (2 boxes)     | 6.86 kg                                                     |



#### **OPTIONAL ELEMENTS:**



Modulate half feet (pair) MOD-HALF-FOOT-P 218 (w) x 6 (h) x 80 (d) mm



Spot LED Flood LED-FLOOD-ARM-BDLK



Spot LED Strip LED-STRIP-ARM-BDLK



Fixing for 30mm Ø tubing

### MIX & MATCH THE 11 MODULATE FRAMES:



Straight 420 Straight 424 MOD-S-420 MOD-S-424



MOD-S-810

Straight 810 Straight 820

MOD-S-820



MOD-S-824



MOD-C-820



Curved 824

MOD-C-824



MOD-SS-824-01





MOD-SS-824-02



Straight 1820 Straight 1824 MOD-S-1820 MOD-S-1824

# Modulate™ Straight 424

MOD-S-424









#### **ELEMENTS**



#### **ASSEMBLY**



# RECONFIGURABLE HEIGHT 2400 MM → 2000 MM



# CONNECTING MULTIPLE FRAMES