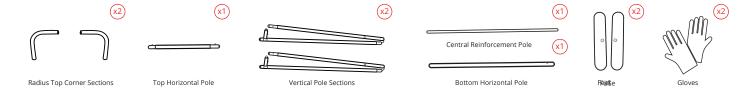

### **ELEMENTS**

Central reinforcement tube (Ø 18 mm)

2 stabilising feet with Twist & Lock supplied with each frame

Double-sided tension fabric. Zip system

**Modulate**<sup>™</sup> carry bag with dedicated compartments for the feet and graphics

Aluminium Tubes

4 MagLink connectors per structure

Central reinforcement Ø 18 mm

400 (w) x 6 (h) x 80 (d) mm

Ø 30 mm

Foot size :

818 mm

Fixing for 30mm Ø tubing US903