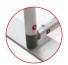

360° MagLink connector in each pole. 4 magnets per structure

Optional 400 mm extension to change the height of the structure

Self-locking system with bungee poles and push-buttons

Simple assembly with numbered frame parts

Central reinforcement tube (Ø 18 mm)

2 stabilising feet with Twist & Lock supplied with each frame

Double-sided tension fabric. Zip system

**Modulate**<sup>™</sup> carry bag with dedicated compartments for the feet and graphics