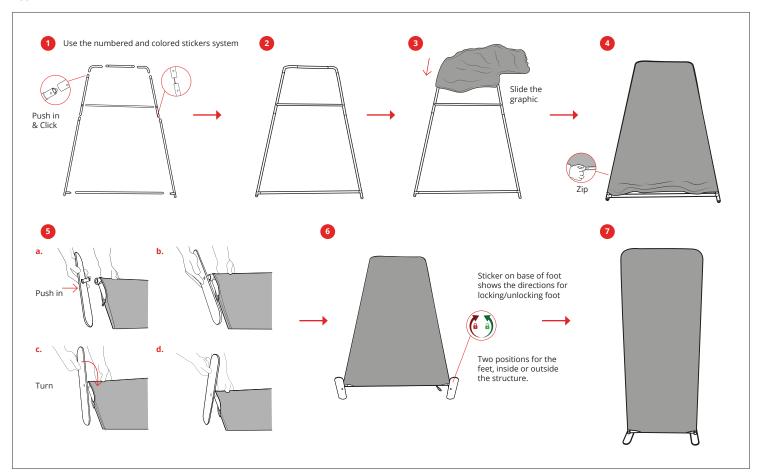

### **ASSEMBLY**

- Thanks to the exclusive **MagLink** magnetic system built into the structure, you can connect the frames by simply touching them together.
- With the **Twist & Lock** system, simply position the foot under the structure, turn it and it's locked!
- The graphics are very easy to maintain thanks to the crease-resistant and machine washable textile cover. Stretch fabric with zip system.

360° MagLink connector in each pole. 4 magnets per structure

Optional 400 mm extension to change the height of the structure

Self-locking system with bungee poles and push-buttons

Simple assembly with numbered frame parts