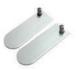

Central reinforcement tube (Ø 18 mm)

2 stabilising feet with Twist & Lock supplied with each frame

Double-sided tension fabric. Zip system

**Modulate**<sup>™</sup> carry bag with dedicated compartments for the feet and graphics

Aluminium Tubes

4 MagLink connectors per structure

Central reinforcement Ø 18 mm

400 (w) x 6 (h) x 80 (d) mm

Ø 30 mm

Foot size :

818 mm

Fixing for 30mm Ø tubing US903