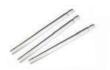

360° MagLink connector in each pole. 4 magnets per structure

Optional 400 mm extension to change the height of the structure

Self-locking system with bungee poles and push-buttons

Simple assembly with numbered frame parts

Aluminium Tubes

4 MagLink connectors per structure

Central reinforcement Ø 18 mm

400 (w) x 6 (h) x 80 (d) mm

Ø 30 mm

Foot size :

818 mm

Fixing for 30mm Ø tubing US903