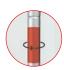

360° MagLink connector in each pole. 4 magnets per structure

Optional 400 mm extension to change the height of the structure

Self-locking system with bungee poles and push-buttons

Simple assembly with numbered frame parts

Central reinforcement tube (Ø 18 mm)

2 stabilising feet with Twist & Lock supplied with each frame

Double-sided tension fabric. Zip system

**Modulate**<sup>™</sup> carry bag with dedicated compartments for the feet and graphics