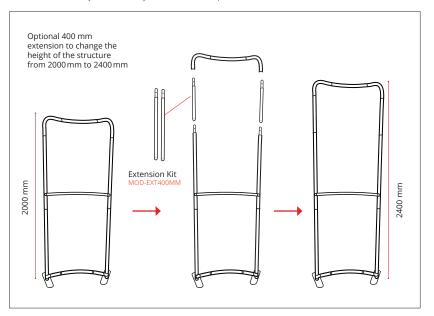

### EXTENSION KIT (OPTIONAL) 2000 MM → 2400 MM

### **OPTIONAL ELEMENTS:**

Modulate half feet (pair) MOD-HALF-FOOT-P 218 (w) x 6 (h) x 80 (d) mm

Extension Kit MOD-EXT400MM

Spot LED Flood LED-FLOOD-ARM-BDLK

400 mm

2000 mm

Spot LED Strip LED-STRIP-ARM-BDLK

360° MagLink connector in each pole. 4 magnets per structure

Optional 400 mm extension to change the height of the structure

Self-locking system with bungee poles and push-buttons

Simple assembly with numbered frame parts