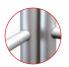

360° MagLink connector in each pole. 4 magnets per structure

Optional 400 mm extension to change the height of the structure

Self-locking system with bungee poles and push-buttons

Simple assembly with numbered frame parts

Aluminium Tubes

4 MagLink connectors per structure

Central reinforcement Ø 18 mm

400 (w) x 6 (h) x 80 (d) mm

Ø 30 mm

Foot size :

818 mm

Fixing for 30mm Ø tubing US903