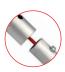

- Thanks to the exclusive **MagLink** magnetic system built into the structure, you can connect the frames by simply touching them together.
- With the **Twist & Lock** system, simply position the foot under the structure, turn it and it's locked!
- The graphics are very easy to maintain thanks to the crease-resistant and machine washable textile cover. Stretch fabric with zip system.

### CONNECTING MULTIPLE FRAMES

Remove one foot from second frame and align both frames on one foot

Remove

Remove

Turn

Push in

Remove