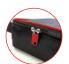

Central reinforcement tube (Ø 18 mm)

2 stabilising feet with Twist & Lock supplied with each frame

Double-sided tension fabric. Zip system

**Modulate**<sup>™</sup> carry bag with dedicated compartments for the feet and graphics