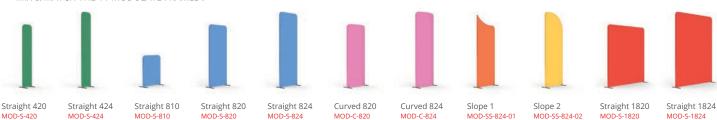

| MOD-S-820                       |
| Structure dimensions     | 818 (w) x 2000 (h) x 400 (d) mm |
| Graphic visual area      | 800 (w) x 1982 (h) mm           |
| Boxed dimensions         | 1000 (w) x 245 (h) x 125 (d) mm |
| Structure weight         | 6.40 kg                         |
| Boxed weight             | 6.69 kg                         |

### **OPTIONAL ELEMENTS:**



Modulate half feet (pair) MOD-HALF-FOOT-P 218 (w) x 6 (h) x 80 (d) mm



Extension Kit MOD-EXT400MM



Spot LED Flood LED-FLOOD-ARM-BDLK



400 mm

2000 mm

Spot LED Strip LED-STRIP-ARM-BDLK



Aluminium Tubes

4 MagLink connectors per structure

Central reinforcement Ø 18 mm

400 (w) x 6 (h) x 80 (d) mm

Ø 30 mm

Foot size :

818 mm

Fixing for 30mm Ø tubing US903

### MIX & MATCH THE 11 MODULATE FRAMES:



# Modulate<sup>™</sup> Straight 820









### **ELEMENTS**



### **ASSEMBLY**



### EXTENSION KIT (OPTIONAL) 2000 MM → 2400 MM



### CONNECTING MULTIPLE FRAMES

Remove one foot from second frame and align both frames on one foot

Remove

Remove

Turn

Push in

Remove