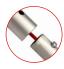

- Thanks to the exclusive MagLink magnetic system built into the structure, you can connect the frames by simply touching them together.
- With the Twist & Lock system, simply position the foot under the structure, turn it and it's locked!
- The graphics are very easy to maintain thanks to the crease-resistant and machine washable textile cover. Stretch fabric with zip system.

## CONNECTING MULTIPLE FRAMES

Remove one foot from second frame and align both frames on one foot

MODULATE