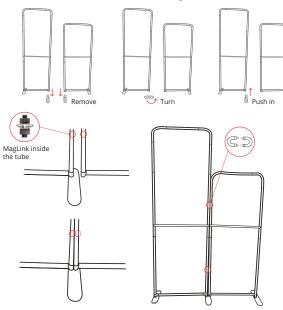

## CONNECTING MULTIPLE FRAMES

Remove one foot from second frame and align both frames on one foot

MODULATE