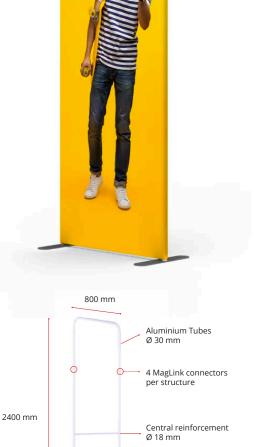

## Modulate<sup>™</sup> Straight 824

MOD-S-824

Modulate<sup>™</sup> consists of a set of frames made from aluminium tubes (Ø30 mm) covered with a printed tension fabric graphic. These frames can be connected together using powerful magnets inside each frame. Modulate range is available in 11 different sized formats.

360° MagLink connector in each pole. 4 magnets per structure

Self-locking system with bungee poles and push-buttons

Central reinforcement tube (Ø 18 mm)

2 stabilising feet with Twist & Lock supplied with each frame

## Structure informations :

| Item                       | Modulate Straight 824                                       |
|----------------------------|-------------------------------------------------------------|
| Code                       | MOD-S-824                                                   |
| Structure dimensions       | 818 (w) x 2400 (h) x 400 (d) mm                             |
| Graphic visual area        | 800 (w) x 2382 (h) mm                                       |
| Boxed dimensions (2 boxes) | 1000 (w) x 245 (h) x 125 (d) + 460 (w) x 65 (h) x 65 (d) mm |
| Structure weight           | 6.78 kg                                                     |
| Boxed weight (2 boxes)     | 7.16 kg                                                     |