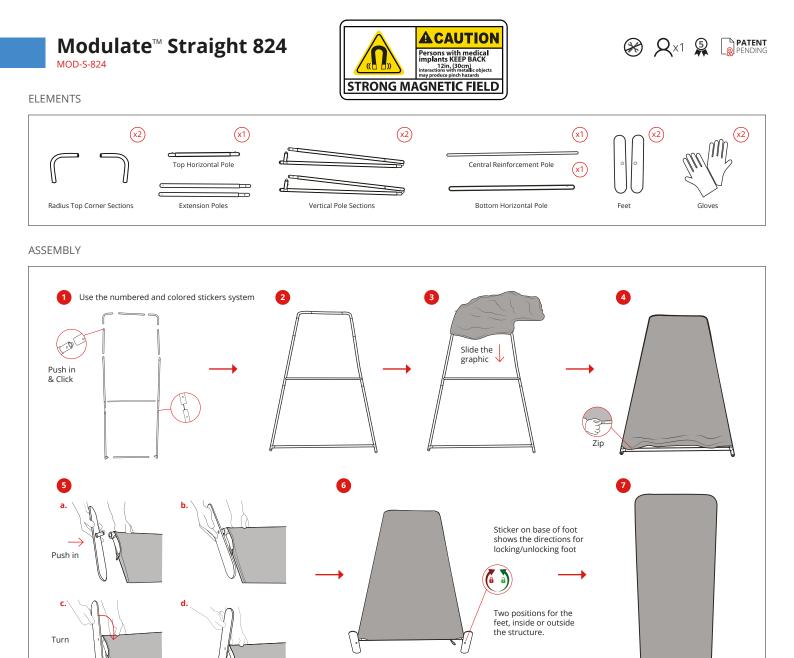

- Thanks to the exclusive MagLink magnetic system built into the structure, you can connect the frames by simply touching them together.
- With the Twist & Lock system, simply position the foot under the structure, turn it and it's locked!
- The graphics are very easy to maintain thanks to the crease-resistant and machine washable textile cover. Stretch fabric with zip system.

360° MagLink connector in each pole. 4 magnets per structure

Self-locking system with bungee poles and push-buttons

Central reinforcement tube (Ø 18 mm)

2 stabilising feet with Twist & Lock supplied with each frame

Simple assembly with

numbered frame parts

400 mm extension

included

Double-sided tension fabric. Zip system

Modulate<sup>™</sup> carry bag with dedicated compartments for the feet and graphics