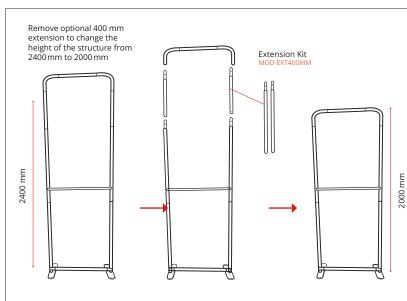

Simple assembly with

numbered frame parts

400 mm extension

included

Double-sided tension fabric. Zip system

Modulate<sup>™</sup> carry bag with dedicated compartments for the feet and graphics