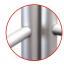

360° MagLink connector in each pole. 4 magnets per structure

Self-locking system with bungee poles and push-buttons

Central reinforcement tube (Ø 18 mm)

2 stabilising feet with Twist & Lock supplied with each frame

## Fixing for 30mm Ø tubing

400 mm

Foot size :

818 mm

400 (w) x 6 (h) x 80 (d) mm

Straight 424 MOD-S-424

MIX & MATCH THE 11 MODULATE FRAMES :

Straight 810 MOD-S-810