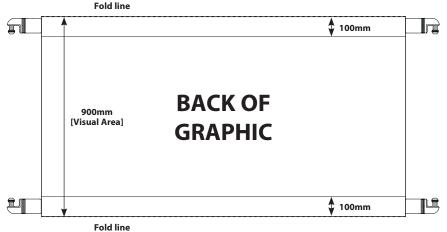

## Finished graphic panel size

1100mm x 1775 / 1275 / 975mm [Please note – 100mm of graphic is folded over to create pole pocket at both ends]

## Visual graphic area

900mm x 1775 / 1275 / 975mm

#### Finished graphic panel size

1100mm x 1775 / 1275 / 975mm [Please note – 100mm of graphic is folded over to create pole pocket at both ends]