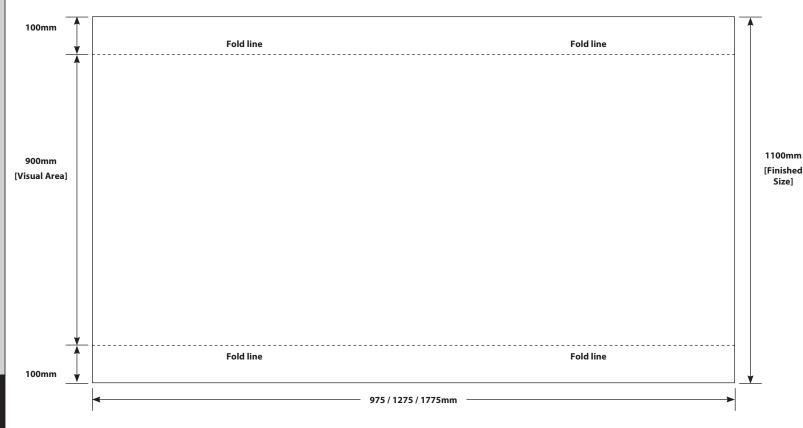

## **GRAPHIC PANEL SIZES**

## Finished graphic panel size

1100mm x 1775 / 1275 / 975mm [Please note – 100mm of graphic is folded over to create pole pocket at both ends]

## Visual graphic area

900mm x 1775 / 1275 / 975mm