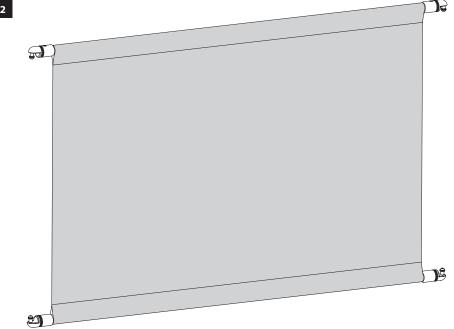

[diameter] Base height: 30mm Centre of post to centre of post: 2000mm / 1500mm / 1200mm

Height to top of upper cross bar: 955mm Height to bottom of lower cross bar: 100mm

## Boxed size

Post [box 1]: 1040 [h] x 115 [w] x 115 [d] mm Post [box 2]: 375 [h] x 360 [w] x 45 [d] mm 2000mm cross bar: 1985 [h] x 100 [w] x 50 [d] mm

1500mm cross bar: 1485 [h] x 100 [w] x 50 [d] mm

1200mm cross bar:

1185 [h] x 100 [w] x 50 [d] mm

## **Boxed weight**

Post: 18.0kg [combined weight of box 1 and 2]

2000mm cross bar: 2.50kg 1500mm cross bar: 1.90kg 1200mm cross bar: 1.50kg

## **COMPONENT LIST**

2 x Cross bar

2 x Assembled post [supplied separately]

2 x Base inc. cover [supplied separately]

UK Patent Application No.: 0920341.5



## PRIMO WRAP CAFÉ BARRIER - GRAPHIC ATTACHMENT INSTRUCTIONS