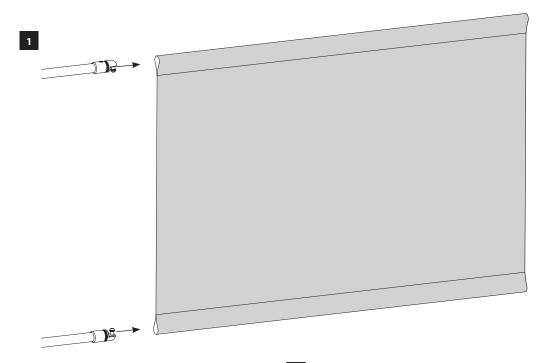

m [diameter] Base height: 30mm Centre of post to centre of post: 2000mm / 1500mm / 1200mm

Height to top of upper cross bar: 955mm Height to bottom of lower cross bar: 100mm

## Boxed size

Post [box 1]: 1040 [h] x 115 [w] x 115 [d] mm Post [box 2]: 375 [h] x 360 [w] x 45 [d] mm 2000mm cross bar: 1985 [h] x 100 [w] x 50 [d] mm

1500mm cross bar: 1485 [h] x 100 [w] x 50 [d] mm

1200mm cross bar:

1185 [h] x 100 [w] x 50 [d] mm

## **Boxed weight**

Post: 18.0kg [combined weight of box 1 and 2]

2000mm cross bar: 2.50kg 1500mm cross bar: 1.90kg 1200mm cross bar: 1.50kg

## **COMPONENT LIST**

2 x Cross bar

2 x Assembled post [supplied separately]

2 x Base inc. cover [supplied separately]

UK Patent Application No.: 0920341.5



## PRIMO WRAP CAFÉ BARRIER - GRAPHIC ATTACHMENT INSTRUCTIONS