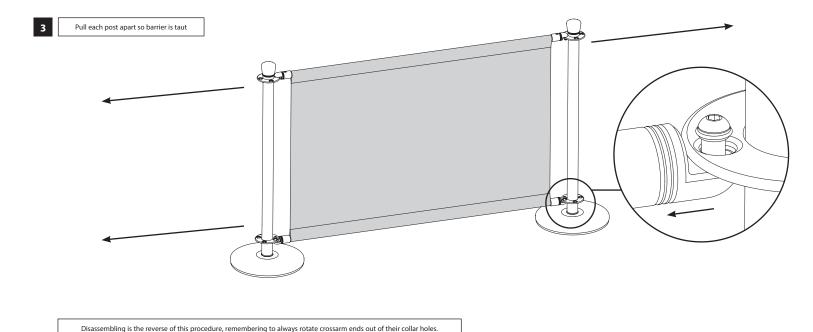

## PRIMO WRAP CAFÉ BARRIER - ASSEMBLY INSTRUCTIONS

PLEASE NOTE

For easy and prolonged use grey parts are designed to rotate freely. If components are too tight or too loose, please use provided Hex Key to adjust as necessary.