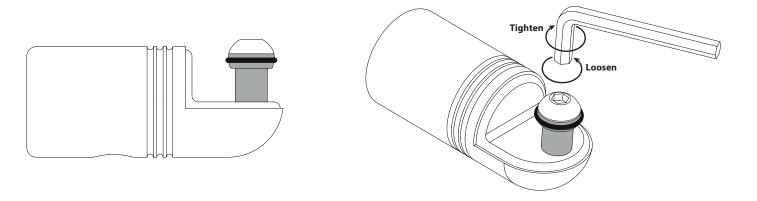

## PRIMO WRAP CAFÉ BARRIER - ASSEMBLY INSTRUCTIONS

PLEASE NOTE

For easy and prolonged use grey parts are designed to rotate freely. If components are too tight or too loose, please use provided Hex Key to adjust as necessary.