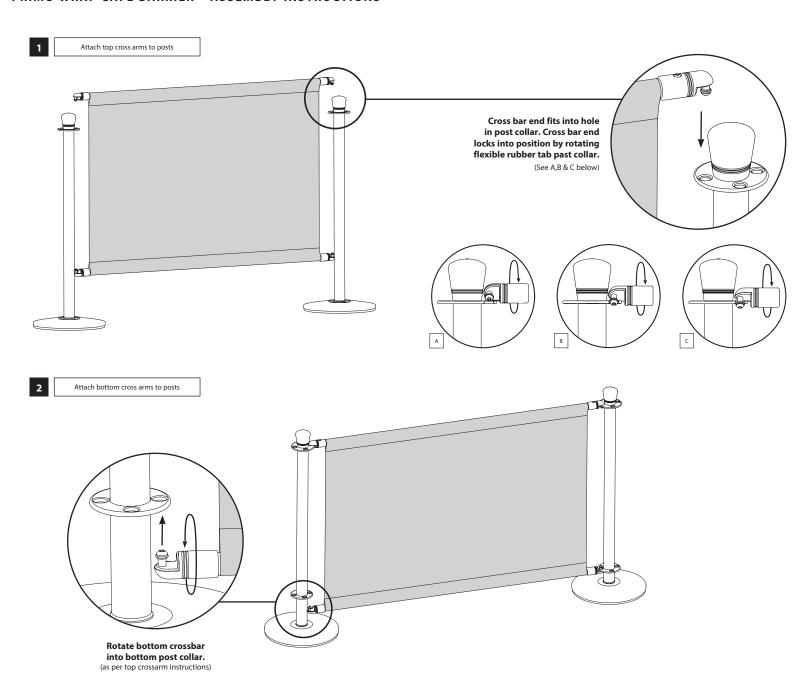

r] Base height: 30mm

Centre of post to centre of post: 2000mm /

1500mm / 1200mm

Height to top of upper cross bar: 955mm

Height to bottom of lower cross bar: 100mm  $\,$ 

#### **Boxed size**

Post [box 1]: 1040 [h] x 115 [w] x 115 [d] mm Post [box 2]: 375 [h] x 360 [w] x 45 [d] mm

2000mm cross bar:

1985 [h] x 100 [w] x 50 [d] mm

1500mm cross bar:

1485 [h] x 100 [w] x 50 [d] mm

1200mm cross bar:

1185 [h] x 100 [w] x 50 [d] mm

## **Boxed weight**

Post: 18.0kg [combined weight of box 1 and 2]

2000mm cross bar: 2.50kg 1500mm cross bar: 1.90kg

1200mm cross bar: 1.50kg

## **COMPONENT LIST**

2 x Cross bar

2 x Assembled post [supplied separately]

2 x Base inc. cover [supplied separately]

UK Patent Application No.: 0920341.5



## PRIMO WRAP CAFÉ BARRIER - ASSEMBLY INSTRUCTIONS



#### **GRAPHIC PANEL SIZES**

#### Finished graphic panel size

1100mm x 1775 / 1275 / 975mm [Please note – 100mm of graphic is folded over to create pole pocket at both ends]

## Visual graphic area

900mm x 1775 / 1275 / 975mm

#### **Graphic panel thickness**

500 micron

#### **WEIGHTS AND DIMENSIONS**

#### Assembled size

Post and base: 1020 [h] x 370mm [diameter] Base height: 30mm

Centre of post to centre of post: 2000mm /

1500mm / 1200mm

Height to top of upper cross bar: 955mm

Height to bottom of lower cross bar: 100mm

#### **Boxed size**

Post [box 1]: 1040 [h] x 115 [w] x 115 [d] mm Post [box 2]: 375 [h] x 360 [w] x 45 [d] mm

2000mm cross bar: 1985 [h] x 100 [w] x 50 [d] mm

1500mm cross bar:

1485 [h] x 100 [w] x 50 [d] mm

1200mm cross bar:

1185 [h] x 100 [w] x 50 [d]