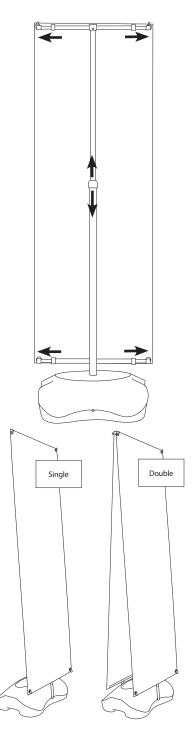

# SPECIFICATIONS GRAPHIC PANEL SIZE

Single = 650-800mm x 1200-2000mm Double = 650-800mm x 1200-2000mm

# **COMPONENT LIST**

Base

Bottom hanger (x2)

Top hanger

Telescopic pole