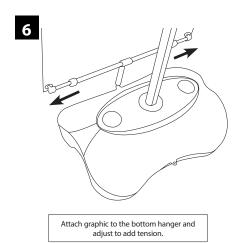

# POLAR BANNER STAND ASSEMBLY INSTRUCTIONS

Open the cap on the bottom of the base and fill with water or sand.

4

Slot adjustable top hanger into the top of telescopic pole and attach graphic.

Adjust the top hanger to add tension to graphic.