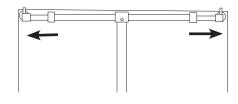

# POLAR BANNER STAND ASSEMBLY INSTRUCTIONS

Open the cap on the bottom of the base and fill with water or sand.

4

Slot adjustable top hanger into the top of telescopic pole and attach graphic.

Adjust the top hanger to add tension to graphic.