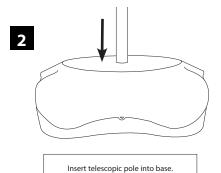

# SPECIFICATIONS GRAPHIC PANEL SIZE

Single = 650-800mm x 1200-2000mm Double = 650-800mm x 1200-2000mm

### **GRAPHIC EYELETS**

Eyelet position 25mm in from each corner minimum eyelet size Minimum internal diameter = 10mm

### SYSTEM SIZE

assembled size 650-800mm(w) x 400(d) x 1350-2150(h) mm

## **BOXED SIZE & WEIGHT**

1170mm(L) x 410mm(W) x 215mm(D) 6.6kg

# **MOULDED BASE CAPACITY**

18 Litres

# **COMPONENT LIST**

Base

Bottom hanger (x2)

Top hanger

Telescopic pole

### **OPTIONAL EXTRAS**

Polar carry bag set

Polar water filled weighted base ring - capacity of 10litres(10kg)

# POLAR BANNER STAND ASSEMBLY INSTRUCTIONS



Open the cap on the bottom of the base and fill with water or sand.



4



Slot adjustable top hanger into the top of telescopic pole and attach graphic.



Adjust the top hanger to add tension to graphic.