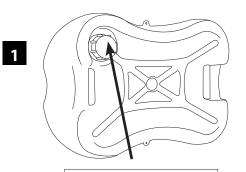

# **MOULDED BASE CAPACITY**

18 Litres

# POLAR BANNER STAND ASSEMBLY INSTRUCTIONS

Open the cap on the bottom of the base and fill with water or sand.

4

Slot adjustable top hanger into the top of telescopic pole and attach graphic.

Adjust the top hanger to add tension to graphic.