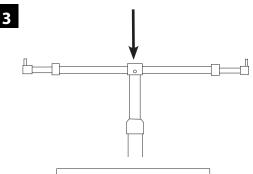

# SPECIFICATIONS GRAPHIC PANEL SIZE

Single = 650-800mm x 1200-2000mm Double = 650-800mm x 1200-2000mm

### **GRAPHIC EYELETS**

Eyelet position 25mm in from each corner minimum eyelet size Minimum internal diameter = 10mm

### SYSTEM SIZE

assembled size 650-800mm(w) x 400(d) x 1350-2150(h) mm

## **BOXED SIZE & WEIGHT**

1170mm(L) x 410mm(W) x 215mm(D) 6.6kg

# **MOULDED BASE CAPACITY**

18 Litres

# **COMPONENT LIST**

Base

Bottom hanger (x2)

Top hanger

Telescopic pole

### **OPTIONAL EXTRAS**

Polar carry bag set

Polar water filled weighted base ring - capacity of 10litres(10kg)

# POLAR BANNER STAND ASSEMBLY INSTRUCTIONS



Open the cap on the bottom of the base and fill with water or sand.



4



Slot adjustable top hanger into the top of telescopic pole and attach graphic.



Adjust the top hanger to add tension to graphic.