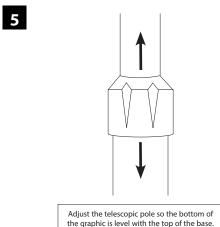

# POLAR BANNER STAND ASSEMBLY INSTRUCTIONS

Open the cap on the bottom of the base and fill with water or sand.

4

Slot adjustable top hanger into the top of telescopic pole and attach graphic.

Adjust the top hanger to add tension to graphic.