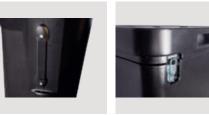

## Material: MDPE

**SPECIFICATION** 

Technology: Rotational moulding Weight: 9kg Graphic Wrap: 1770 x 787mm (includes 25mm overlap) Optional extra: Available with black, oak or silver table top Features: 2-in-1 case and counter | Carry handle | secure padlockable lid | easy-glide wheels Storage: Up to 12 x Economy R Banners or 6 Popular R Banners | 3 x 5 Magnetic Pop-up + graphics + lights + table top | 3x4 Fabric Wall + graphics + lights