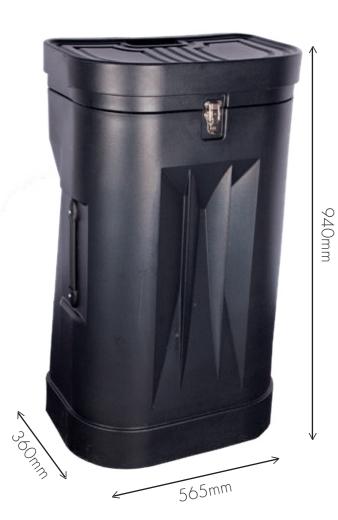

## Material: MDPE

**SPECIFICATION** 

Technology: Rotational moulding Weight: 9kg Graphic Wrap: 1770 x 787mm (includes 25mm overlap) Optional extra: Available with black, oak or silver table top Features: 2-in-1 case and counter | Carry handle | secure padlockable lid | easy-glide wheels Storage: Up to 12 x Economy R Banners or 6 Popular R Banners | 3 x 5 Magnetic Pop-up + graphics + lights + table top | 3x4 Fabric Wall + graphics + lights