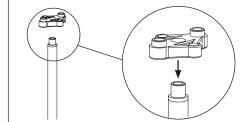

# **COMPONENT LIST**

1x Sidewinder unit complete with poles [except 600mm wide, where poles are separate]

- Graphic hanger
- 1x hanger [single-sided unit]
- 2x hangers [double-sided unit]
- Hook fastener
- 1x strip [single-sided unit]
- 2x strips [double-sided unit]

1x Hanger support [double-sided unit] 1x Padded carry bag