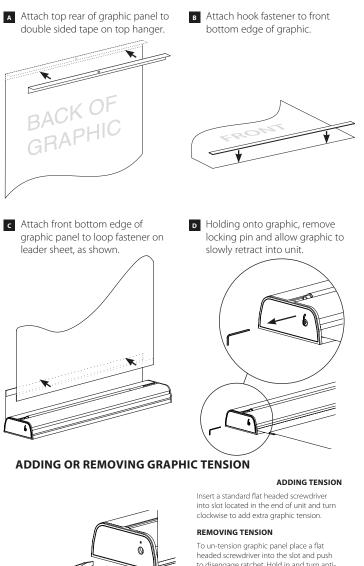

# **GRAPHIC ATTACHMENT**

to disengage ratchet. Hold in and turn anticlockwise until tension in spring is released. To remove graphic panel carefully peel it off leader sheet. The graphic hanger can also be removed or a new hanger can be purchased.

## **IMPORTANT NOTICE:**

To ensure a proper bond between graphic and double sided tape pressure must be applied. The adhesive should be allowed to cure for 24 hours before tension is applied.