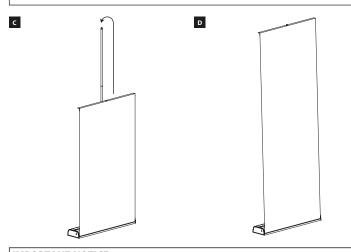

1x Hanger support [double-sided unit] 1x Padded carry bag

## SIDEWINDER BANNERSTAND ASSEMBLY INSTRUCTIONS

Hanger support needed if using a double sided unit.

**IMPORTANT NOTICE:** When retracting a graphic always slowly guide it into base housing, otherwise graphic damage may occur.