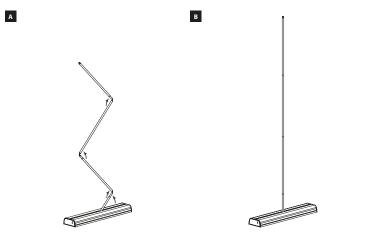

## SIDEWINDER BANNERSTAND ASSEMBLY INSTRUCTIONS

Hanger support needed if using a double sided unit.

**IMPORTANT NOTICE:** When retracting a graphic always slowly guide it into base housing, otherwise graphic damage may occur.