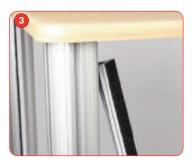

## **Assembly Instructions**

Kit Includes: 1x table top, 1x base, 4x linear 50mm round post, 4x adjustable fit, 6x wing extrusion Kit based on **LK029-001** 

Turn the unit round the right way up, and start to attached the PVC wing extrusion. To attached the wing make sure the loop side of the PVC wing is facing out and simply click the PVC wing into the channel on the post