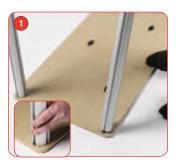

## **Assembly Instructions**

Kit Includes: 1x table top, 1x base, 4x linear 50mm round post, 4x adjustable fit, 6x wing extrusion Kit based on **LK029-001** 

Turn the unit round the right way up, and start to attached the PVC wing extrusion. To attached the wing make sure the loop side of the PVC wing is facing out and simply click the PVC wing into the channel on the post