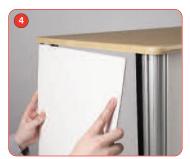

To attached the graphic simple place the graphic into place and push firmly against the PVC wing extrusion until in required position