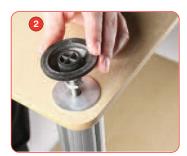

## **Assembly Instructions**

Kit Includes: 1x table top, 1x base, 4x linear 50mm round post, 4x adjustable fit, 6x wing extrusion Kit based on **LK029-001** 

Turn the unit round the right way up, and start to attached the PVC wing extrusion. To attached the wing make sure the loop side of the PVC wing is facing out and simply click the PVC wing into the channel on the post