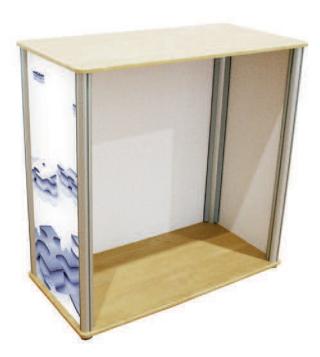

## **Assembly Instructions**

Kit Includes: 1x table top, 1x base, 4x linear 50mm round post, 4x adjustable fit, 6x wing extrusion Kit based on **LK029-001** 

Turn the unit round the right way up, and start to attached the PVC wing extrusion. To attached the wing make sure the loop side of the PVC wing is facing out and simply click the PVC wing into the channel on the post