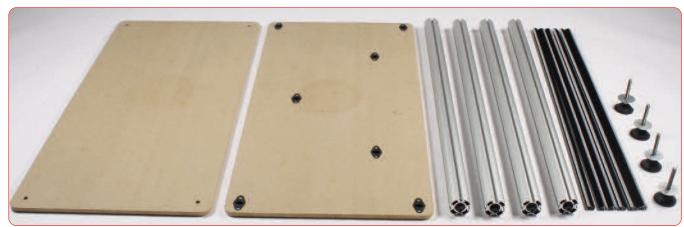

## **Assembly Instructions**

Kit Includes: 1x table top, 1x base, 4x linear 50mm round post, 4x adjustable fit, 6x wing extrusion Kit based on **LK029-001** 

Turn the unit round the right way up, and start to attached the PVC wing extrusion. To attached the wing make sure the loop side of the PVC wing is facing out and simply click the PVC wing into the channel on the post