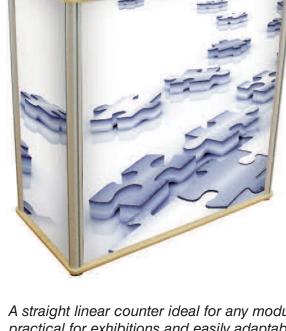

hardware specifications

50kg Approx

A straight linear counter ideal for any modular application. Built with strength and durability, practical for exhibitions and easily adaptable for all locations.

| Hardware dimensions (mm):                   | Recommended graphic size (mm):   |
|---------------------------------------------|----------------------------------|
| <b>LK029-001</b> 1010(h) x 1000(w) x 500(d) | Please refer to Graphic template |
| <b>LK029-002</b> 1010(h) x 2000(w) x 500(d) | ·                                |
| Load Bassinss                               |                                  |
| Load Bearing:<br>50kg Approx                | Recommended graphic substrate:   |