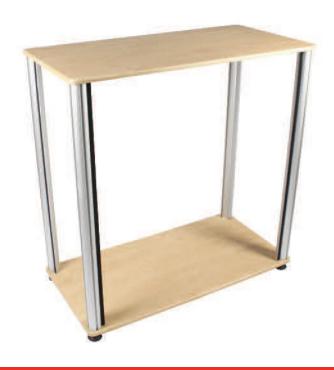

hardware specifications

50kg Approx

A straight linear counter ideal for any modular application. Built with strength and durability, practical for exhibitions and easily adaptable for all locations.

| Hardware dimensions (mm):                   | Recommended graphic size (mm):   |
|---------------------------------------------|----------------------------------|
| <b>LK029-001</b> 1010(h) x 1000(w) x 500(d) | Please refer to Graphic template |
| <b>LK029-002</b> 1010(h) x 2000(w) x 500(d) | ·                                |
| Load Bassinss                               |                                  |
| Load Bearing:<br>50kg Approx                | Recommended graphic substrate:   |