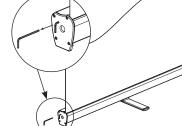

#### **GRAPHIC ATTACHMENT**

Use allen key that is stored in underside of foot.

Attach self-adhesive hanging strip to rear top edge of graphic.

Attach front bottom edge of graphic panel to double-sided tape on leader sheet.