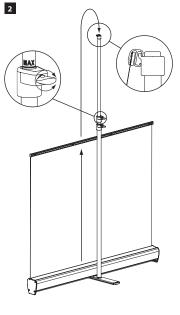

Holding onto graphic, remove locking pin and allow to slowly retract into unit.

#### ADDING TENSION

Insert a standard flat headed screwdriver into slot located in the end of unit and turn clockwise to add extra graphic tension.

#### REMOVING TENSION

To un-tension graphic panel place a flat headed screwdriver into the slot and push to disengage ratchet. Hold in and turn anti-dockwise until tension in spring is released. To remove graphic panel carefully peel it off leader sheet. The graphic hanger can also be removed or a new hanger can be purchased.