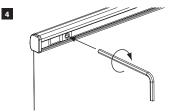

#### **GRAPHIC ATTACHMENT**

Use allen key that is stored in underside of foot.

Attach self-adhesive hanging strip to rear top edge of graphic.

Attach front bottom edge of graphic panel to double-sided tape on leader sheet.

Holding onto graphic, remove locking pin and allow to slowly retract into unit.