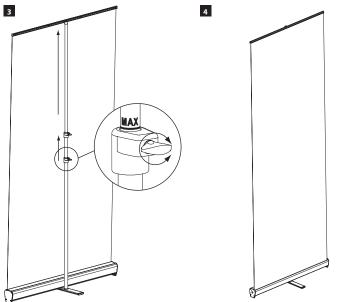

#### ADDING TENSION

Insert a standard flat headed screwdriver into slot located in the end of unit and turn clockwise to add extra graphic tension.

#### REMOVING TENSION

To un-tension graphic panel place a flat headed screwdriver into the slot and push to disengage ratchet. Hold in and turn anti-dockwise until tension in spring is released. To remove graphic panel carefully peel it off leader sheet. The graphic hanger can also be removed or a new hanger can be purchased.