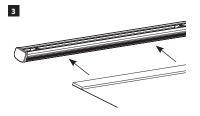

#### **GRAPHIC ATTACHMENT**

Use allen key that is stored in underside of foot.

Attach self-adhesive hanging strip to rear top edge of graphic.

Attach front bottom edge of graphic panel to double-sided tape on leader sheet.