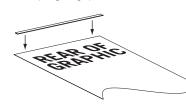

#### **GRAPHIC ATTACHMENT**

Use allen key that is stored in underside of foot.

Attach self-adhesive hanging strip to rear top edge of graphic.

Attach front bottom edge of graphic panel to double-sided tape on leader sheet.