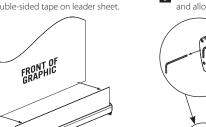

#### **GRAPHIC ATTACHMENT**

Use allen key that is stored in underside of foot.

Attach self-adhesive hanging strip to rear top edge of graphic.

Attach front bottom edge of graphic panel to double-sided tape on leader sheet.

#### IMPORTANT NOTICE:

To ensure a proper bond between graphic and double-sided tape, pressure must be applied. The adhesive should be allowed to cure for 24 hours before use.