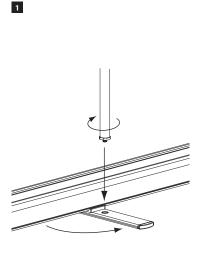

#### **GRAPHIC ATTACHMENT**

Use allen key that is stored in underside of foot.

Attach self-adhesive hanging strip to rear top edge of graphic.

Attach front bottom edge of graphic panel to double-sided tape on leader sheet.