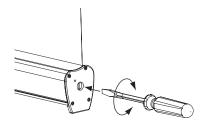

#### ADDING TENSION

Insert a standard flat headed screwdriver into slot located in the end of unit and turn clockwise to add extra graphic tension.

#### REMOVING TENSION

To un-tension graphic panel place a flat headed screwdriver into the slot and push to disengage ratchet. Hold in and turn anti-dockwise until tension in spring is released. To remove graphic panel carefully peel it off leader sheet. The graphic hanger can also be removed or a new hanger can be purchased.